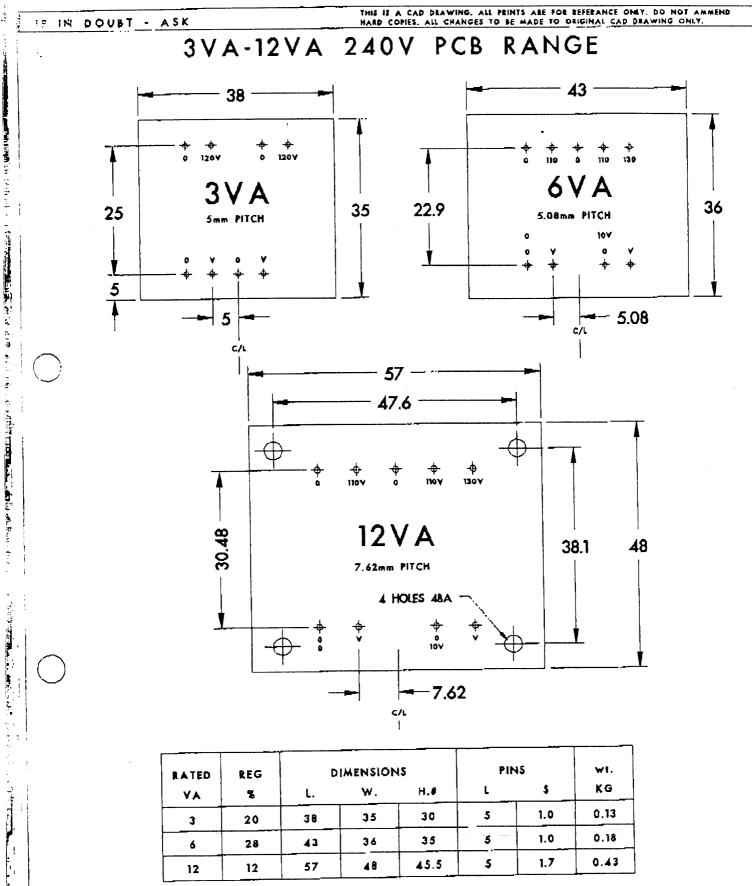

## ALL VIEWED ON PINS

## # ABOVE PCB

DEAWHO H

|   |                        |  | Third Angle Projection