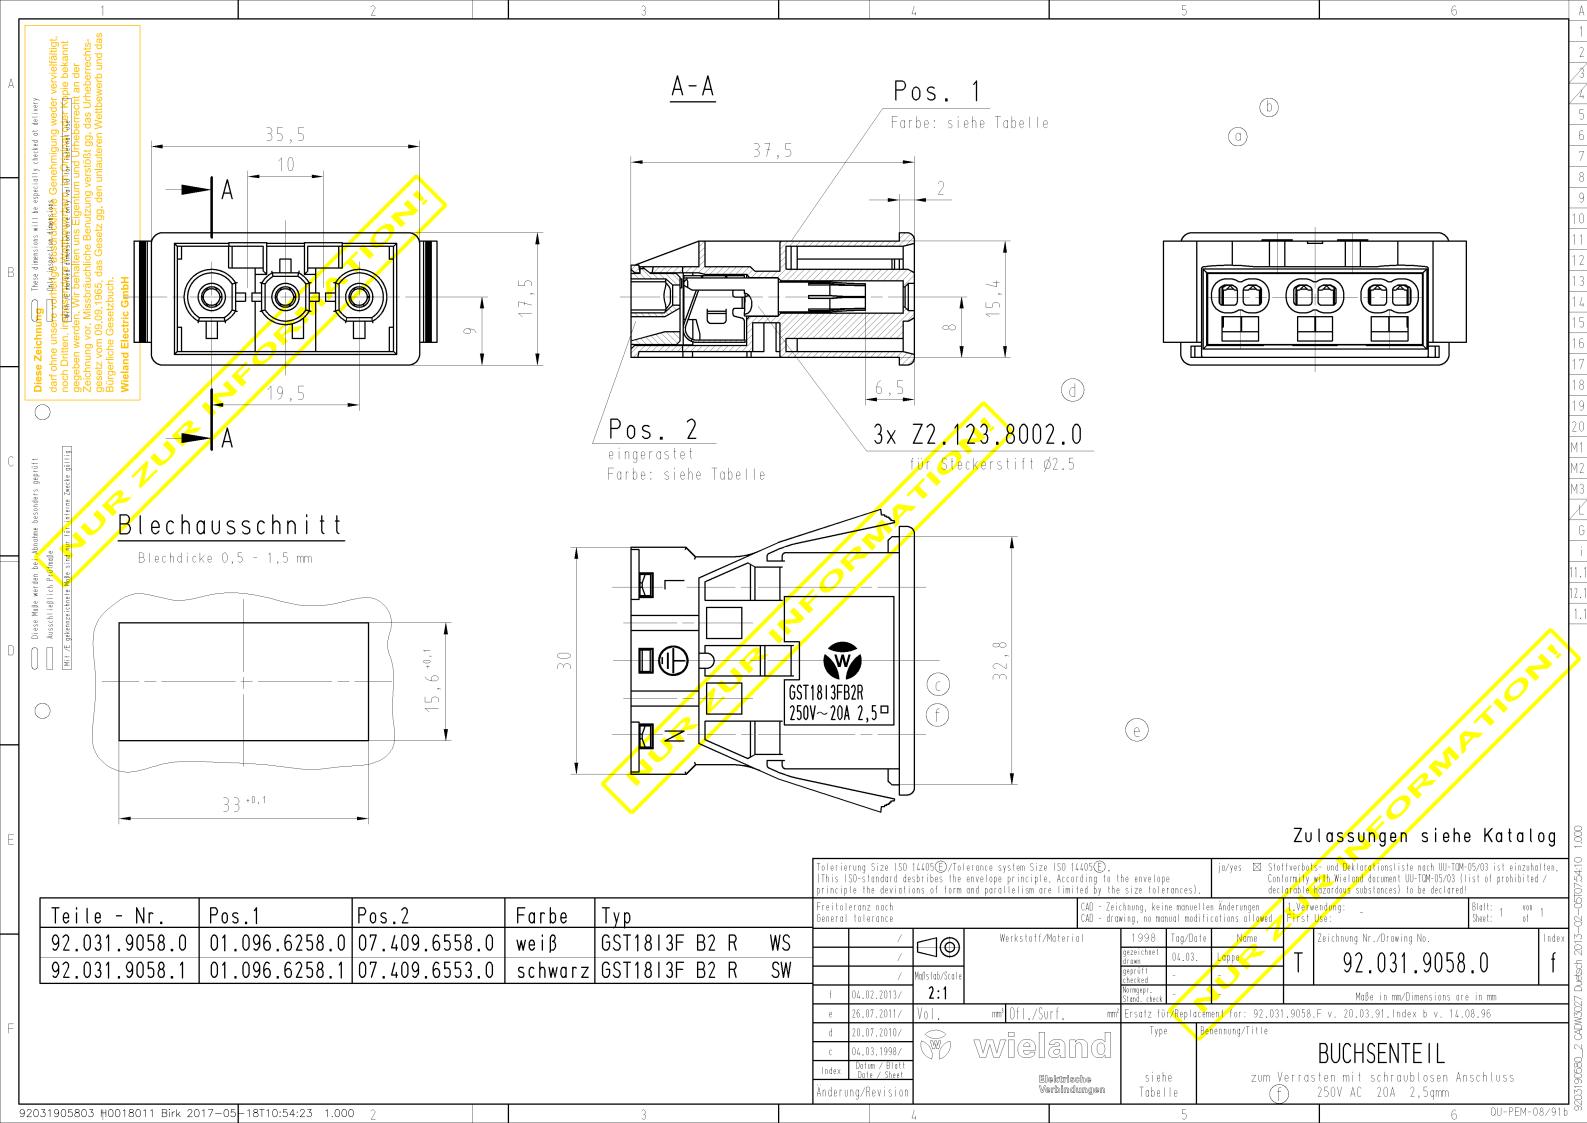

## **X-ON Electronics**

Largest Supplier of Electrical and Electronic Components

Click to view similar products for Sensor Fixings & Accessories category:

Click to view products by Wieland manufacturer:

Other Similar products are found below:

EC18-WELL SA9Z-F11 E4R-R12A-CS3M010 E4R-R12A-CS3M020 BS-1T CHITAN ICAB-1 SA9Z-S07PN02 ECT18-WELL 57142-000 79450811 T18908 P2435.3 TM1STNTCW69755 FRS2 P2432.3 P2434.3 AS7030B\_WRISTBAND AS7038GB\_WRISTBAND EVAL-CHAMBER EVAL-CHAMBER-10 MB18A R-6717-4F6 51001R 430233 440101 440102 440121 440122 440131 440132 440135 440136 440147 XSZB108 Y92E-BC12 Y92E-BC18 843-12AC/DC 844-12AC/DC 771000-6011 771000-6202 812-12AC/DC 834-12AC/DC 909G 910G 913G 92.031.9058.1 92.032.9058.1 925G 771000-6010 GN 473-B12-MT