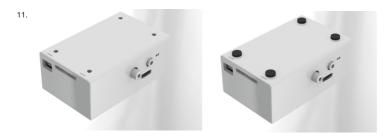

11. Peel off the protective film on both the top and base of your enclosure. Push the supplied feet into place if required.