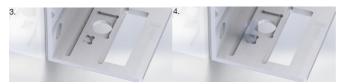

#### **Light Pipe Assembly**

- 1. Place your PiFace Control & Display Digital base onto a steady surface.
- 2. Peel off the protective film on the light pipes.

  (This excludes clear enclosures, skip to the PCB assembly section)
- 3. Apply two drops of glue onto the recess. (We recommend using Permabond, C203, Super glue)
- 4. Ensuring that the light pipe is in the correct orientation as shown, place into the recess and hold for five seconds ensuring that the light pipes are perpendicular to the enclosure top.