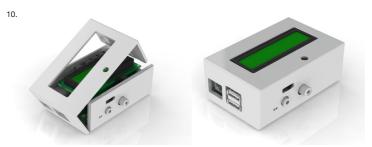

### **Enclosure Assembly**

10. Hold the base in one hand (thumb on the audio connector, fingers over the HDMI connector) Align the USB connector with USB cut-out and clip over the USB and LAN connectors. Then clip the opposite end of the top onto the base.