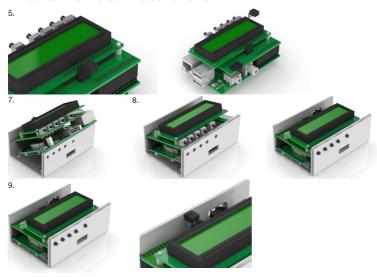

#### **PCB** Assembly

- 5. Remove the Infrared IR Receiver.
- 6. Place your PiFace Control & Display enclosure base onto a steady surface.
- 7. Tilting your PiFace Control & Display PCB at 45° angle, align the audio and RCA video ports with the machined holes in the base and push until the PCB clips into the PCB groove.
- Push the opposite side of the PCB down so that it clips into the second PCB groove in the base.
- 9. Re-attach the Infrared IR Reader to the PCB.