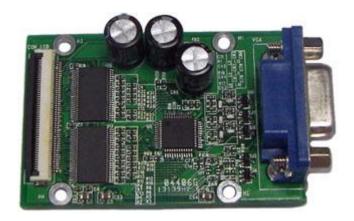

## **VGA8000** Module

VGA8000 module is designed for using on Embest Devkit8000, Devkit8500D, SBC8530 and DevKit8600 Evaluation Boards connecting via LCD interface. Embest provides Linux and Wince driver source code. The module can support resolution up to 800\*600 pixels.