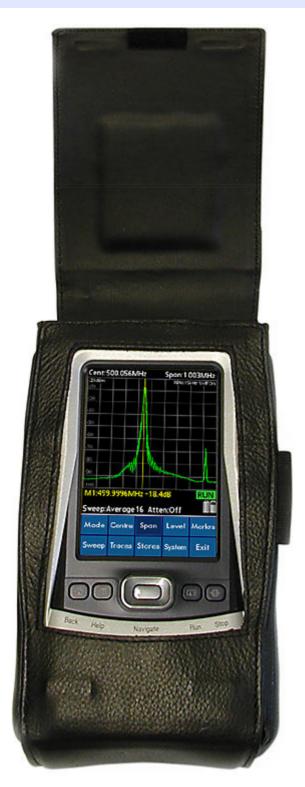

## PC-PSA series - Leather fitted case

PSA-T series PSA1301T PSA2701T

Leather fitted case for protection during use

This case fits around the PSA1301T or PSA2701T to provide protection both when in transit and when in use.

The case has apertures both for the display and controls, and for all of the connections sockets and other access points.

The case is padded to provide some drop protection. The fold-over lid is secured by rare earth magnets making it particularly convenient to close between operations.

The rear of the case has an elasticated hand strap for added security. Fixing points are incorporated for a carrying strap (included with the case) which allows the unit to be hung around the neck, for example.

An elasticated tube on the right hand side provides space for a telescopic antenna, or other small accessory to be carried with the spectrum analyzer.

This case will appeal particularly to users whose primary use for a spectrum analyzer is in the field.