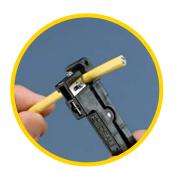

| Part No. | Description                  |
|----------|------------------------------|
| 85-366   | CAT 6 Modular Plugs - 25 pcs |

STEP 1 Strip and remove 4" of jacket.

STEP 2 Trim cable cross member.

STEP 3 Slide sled over pairs.