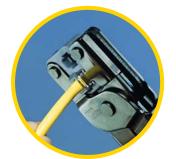

## **CAT 6 Modular Plug**

IDEAL CAT 6, RJ45 modular plugs support CAT 6 installations, meeting the TIA/EIA-568-B.2 requirements for NEXT (Near End Cross Talk) and Return Loss. The unique 3 piece design features wire management components to maintain the cable integrity, helping to ensure optimal performance. Plugs include a conductor liner, allowing conductors to be ordered, and held in position for insertion into the plug body, helping to reduce failures. Plugs are crimped using standard RJ45 crimp nests, allowing existing installation tools to be used. High impact nylon, one piece plug body provides durability for repeated insertions.

| Part No. | Description                  |
|----------|------------------------------|
| 85-366   | CAT 6 Modular Plugs - 25 pcs |

STEP 1 Strip and remove 4" of jacket.

STEP 2 Trim cable cross member.

STEP 3 Slide sled over pairs.