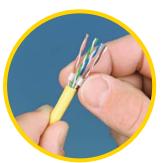

| Part No. | Description                  |
|----------|------------------------------|
| 85-366   | CAT 6 Modular Plugs - 25 pcs |

STEP 1 Strip and remove 4" of jacket.

STEP 2 Trim cable cross member.

STEP 3 Slide sled over pairs.

STEP 4 Untwist and order pairs.

STEP 5 Slide into liner.

STEP 6 Trim.

STEP 7 Slide assembly into plug body.

STEP 8 Crimp.

www.idealindustries.com

Becker Place, Sycamore, IL 60178, USA / 815-895-5181 \* 800-435-0705 in USA
33 Fuller Road, Ajax, Ontario L1S 2E1, Canada / 905-683-3400 \* 800-527-9105 in Canada
225 Europa Boulevard, Gemini Business Park, Warrington, Cheshire, WA5 7TN, UK / +44-(0) 1925 444446
Gutenbergstrasse 10, 85737 Ismaning, Germany / +49-(0) 89 996860
Level 6, 75-85 Elizabeth Street, Sydney NSW 2000 Australia / 61300 765 800
Prol. Americas 1600 4to Piso, Col. Country Club, Guadalajara, Jal. 44610 / 52-33-36789176
Av. Major Sylvio de M. Padilha, 5200 – 201/F, São Paulo – SP 05677-000 – Brazil / +55-11-3759-8777
Room 1401, Finance Square, 333 Jiujiang Road, Shanghai 2000001, China / 86-21-6360-7045
Unit 911, Tower W1, The Towers, Oriental Plaz, No. 1 East Chang An Avenue, Dong Cheng District
Beijing, 100738, China / Ph: 86-10-8518-3141