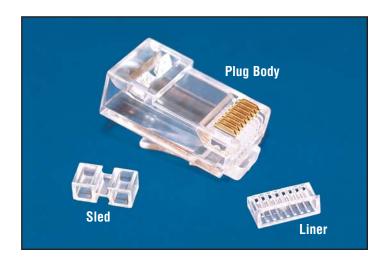

## **CAT 6 Modular Plug**

IDEAL CAT 6, RJ45 modular plugs support CAT 6 installations, meeting the TIA/EIA-568-B.2 requirements for NEXT (Near End Cross Talk) and Return Loss. The unique 3 piece design features wire management components to maintain the cable integrity, helping to ensure optimal performance. Plugs include a conductor liner, allowing conductors to be ordered, and held in position for insertion into the plug body, helping to reduce failures. Plugs are crimped using standard RJ45 crimp nests, allowing existing installation tools to be used. High impact nylon, one piece plug body provides durability for repeated insertions.