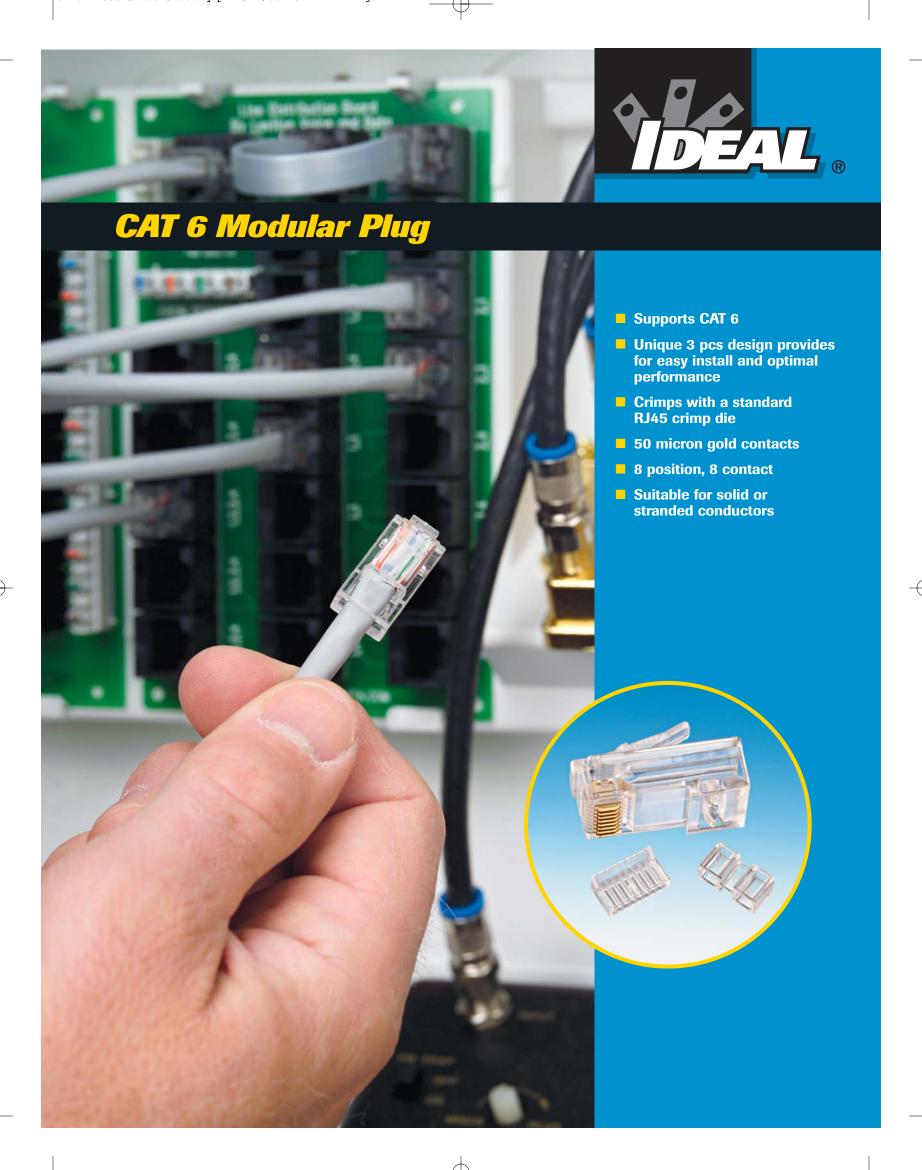

## **CAT 6 Modular Plug**

IDEAL CAT 6, RJ45 modular plugs support CAT 6 installations, meeting the TIA/EIA-568-B.2 requirements for NEXT (Near End Cross Talk) and Return Loss. The unique 3 piece design features wire management components to maintain the cable integrity, helping to ensure optimal performance. Plugs include a conductor liner, allowing conductors to be ordered, and held in position for insertion into the plug body, helping to reduce failures. Plugs are crimped using standard RJ45 crimp nests, allowing existing installation tools to be used. High impact nylon, one piece plug body provides durability for repeated insertions.