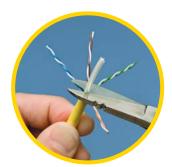

| Part No. | Description                  |
|----------|------------------------------|
| 85-366   | CAT 6 Modular Plugs - 25 pcs |

STEP 1 Strip and remove 4" of jacket.

STEP 2 Trim cable cross member.

STEP 3 Slide sled over pairs.

STEP 4 Untwist and order pairs.

STEP 5 Slide into liner.

STEP 6 Trim.

STEP 7 Slide assembly into plug body.

STEP 8 Crimp.

www.idealindustries.com

Becker Place, Sycamore, IL 60178, USA / 815-895-5181 \* 800-435-0705 in USA
33 Fuller Road, Ajax, Ontario L1S 2E1, Canada / 905-683-3400 \* 800-527-9105 in Canada
225 Europa Boulevard, Gemini Business Park, Warrington, Cheshire, WA5 7TN, UK / +44-(0) 1925 444446
Gutenbergstrasse 10, 85737 Ismaning, Germany / +49-(0) 89 996860
Level 6, 75-85 Elizabeth Street, Sydney NSW 2000 Australia / 61300 765 800
Prol. Americas 1600 4to Piso, Col. Country Club, Guadalajara, Jal. 44610 / 52-33-36789176
Av. Major Sylvio de M. Padilha, 5200 – 201/F, São Paulo – SP 05677-000 – Brazil / +55-11-3759-8777
Room 1401, Finance Square, 333 Jiujiang Road, Shanghai 2000001, China / 86-21-6360-7045
Unit 911, Tower W1, The Towers, Oriental Plaz, No. 1 East Chang An Avenue, Dong Cheng District
Beijing, 100738, China / Ph: 86-10-8518-3141