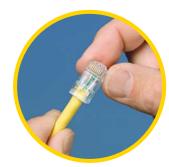

| Part No. | Description                  |
|----------|------------------------------|
| 85-366   | CAT 6 Modular Plugs - 25 pcs |

STEP 1 Strip and remove 4" of jacket.

STEP 2 Trim cable cross member.

STEP 3 Slide sled over pairs.

STEP 4 Untwist and order pairs.

STEP 5 Slide into liner.

STEP 6 Trim.

STEP 7 Slide assembly into plug body.

STEP 8 Crimp.

www.idealindustries.com

Becker Place, Sycamore, IL 60178, USA / 815-895-5181 \* 800-435-0705 in USA
33 Fuller Road, Ajax, Ontario L1S 2E1, Canada / 905-683-3400 \* 800-527-9105 in Canada
225 Europa Boulevard, Gemini Business Park, Warrington, Cheshire, WA5 7TN, UK / +44-(0) 1925 444446
Gutenbergstrasse 10, 85737 Ismaning, Germany / +49-(0) 89 996860
Level 6, 75-85 Elizabeth Street, Sydney NSW 2000 Australia / 61300 765 800
Prol. Americas 1600 4to Piso, Col. Country Club, Guadalajara, Jal. 44610 / 52-33-36789176
Av. Major Sylvio de M. Padilha, 5200 – 201/F, São Paulo – SP 05677-000 – Brazil / +55-11-3759-8777
Room 1401, Finance Square, 333 Jiujiang Road, Shanghai 2000001, China / 86-21-6360-7045
Unit 911, Tower W1, The Towers, Oriental Plaz, No. 1 East Chang An Avenue, Dong Cheng District
Beijing, 100738, China / Ph: 86-10-8518-3141