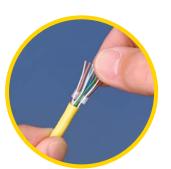

| Part No. | Description                  |
|----------|------------------------------|
| 85-366   | CAT 6 Modular Plugs - 25 pcs |

STEP 1 Strip and remove 4" of jacket.

STEP 2 Trim cable cross member.

STEP 3 Slide sled over pairs.

STEP 4 Untwist and order pairs.

STEP 5 Slide into liner.

STEP 6 Trim.

STEP 7 Slide assembly into plug body.

STEP 8 Crimp.

www.idealindustries.com

Becker Place, Sycamore, IL 60178, USA / 815-895-5181 \* 800-435-0705 in USA
33 Fuller Road, Ajax, Ontario L1S 2E1, Canada / 905-683-3400 \* 800-527-9105 in Canada
225 Europa Boulevard, Gemini Business Park, Warrington, Cheshire, WA5 7TN, UK / +44-(0) 1925 444446
Gutenbergstrasse 10, 85737 Ismaning, Germany / +49-(0) 89 996860
Level 6, 75-85 Elizabeth Street, Sydney NSW 2000 Australia / 61300 765 800
Prol. Americas 1600 4to Piso, Col. Country Club, Guadalajara, Jal. 44610 / 52-33-36789176
Av. Major Sylvio de M. Padilha, 5200 – 201/F, São Paulo – SP 05677-000 – Brazil / +55-11-3759-8777
Room 1401, Finance Square, 333 Jiujiang Road, Shanghai 2000001, China / 86-21-6360-7045
Unit 911, Tower W1, The Towers, Oriental Plaz, No. 1 East Chang An Avenue, Dong Cheng District
Beijing, 100738, China / Ph: 86-10-8518-3141