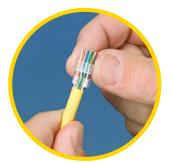

| Part No. | Description                  |
|----------|------------------------------|
| 85-366   | CAT 6 Modular Plugs - 25 pcs |

STEP 1 Strip and remove 4" of jacket.

STEP 2 Trim cable cross member.

STEP 3 Slide sled over pairs.

STEP 4 Untwist and order pairs.

STEP 5 Slide into liner.

STEP 6 Trim.

STEP 7 Slide assembly into plug body.

STEP 8 Crimp.

www.idealindustries.com

Becker Place, Sycamore, IL 60178, USA / 815-895-5181 \* 800-435-0705 in USA
33 Fuller Road, Ajax, Ontario L1S 2E1, Canada / 905-683-3400 \* 800-527-9105 in Canada
225 Europa Boulevard, Gemini Business Park, Warrington, Cheshire, WA5 7TN, UK / +44-(0) 1925 444446
Gutenbergstrasse 10, 85737 Ismaning, Germany / +49-(0) 89 996860
Level 6, 75-85 Elizabeth Street, Sydney NSW 2000 Australia / 61300 765 800
Prol. Americas 1600 4to Piso, Col. Country Club, Guadalajara, Jal. 44610 / 52-33-36789176
Av. Major Sylvio de M. Padilha, 5200 – 201/F, São Paulo – SP 05677-000 – Brazil / +55-11-3759-8777
Room 1401, Finance Square, 333 Jiujiang Road, Shanghai 2000001, China / 86-21-6360-7045
Unit 911, Tower W1, The Towers, Oriental Plaz, No. 1 East Chang An Avenue, Dong Cheng District
Beijing, 100738, China / Ph: 86-10-8518-3141