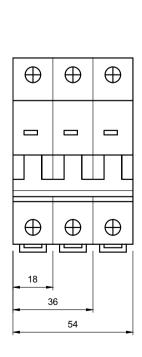

Terminals, including factory fitted, should be checked periodically to ensure correct tightness. **DO NOT USE POWER TOOLS ON THESE PRODUCTS** 

| EUC1P, EUC2P, EUC3P                          |
|----------------------------------------------|
| IEC 60898, EN 60898                          |
| KEMA                                         |
| B, C & D                                     |
| 1, 2, 4, 6, 10, 16, 20, 25, 32, 40, 50 & 63A |
| AC 230(240)/400(415)V                        |
| 50/60Hz                                      |
| 4kV                                          |
| 3                                            |
| 1, 2 & 3                                     |
| 10kA                                         |
| -5° to 40°C*                                 |
| Not exceeding 2000 metres                    |
| Not exceeding 50% at 40°C and 90% at 20°C    |
| 2                                            |
| III                                          |
| IP20                                         |
| 35mm DIN Rail                                |
| Tunnel                                       |
| 1.0-25mm²                                    |
| 2.0Nm                                        |
|                                              |