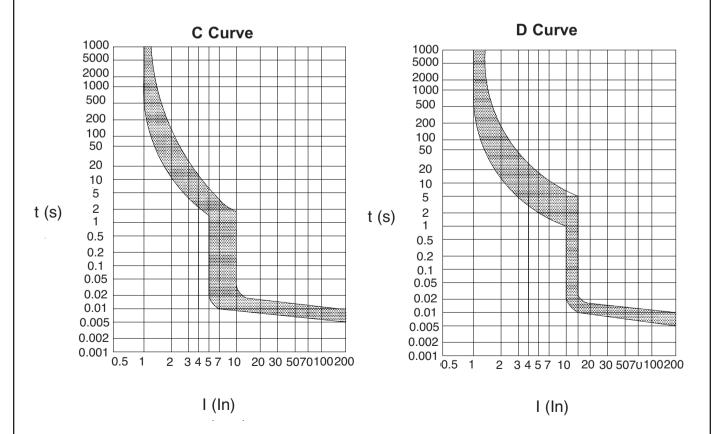

## Technical Data: MCB EUC1P,EUC2P,EUC3P B, C & D Curve 1,2 & 3 Pole 10kA

Terminals, including factory fitted, should be checked periodically to ensure correct tightness. **DO NOT USE POWER TOOLS ON THESE PRODUCTS** 

| EUC1P, EUC2P, EUC3P                          |
|----------------------------------------------|
| IEC 60898, EN 60898                          |
| KEMA                                         |
| B, C & D                                     |
| 1, 2, 4, 6, 10, 16, 20, 25, 32, 40, 50 & 63A |
| AC 230(240)/400(415)V                        |
| 50/60Hz                                      |
| 4kV                                          |
| 3                                            |
| 1, 2 & 3                                     |
| 10kA                                         |
| -5° to 40°C*                                 |
| Not exceeding 2000 metres                    |
| Not exceeding 50% at 40°C and 90% at 20°C    |
| 2                                            |
| III                                          |
| IP20                                         |
| 35mm DIN Rail                                |
| Tunnel                                       |
| 1.0-25mm²                                    |
| 2.0Nm                                        |
|                                              |