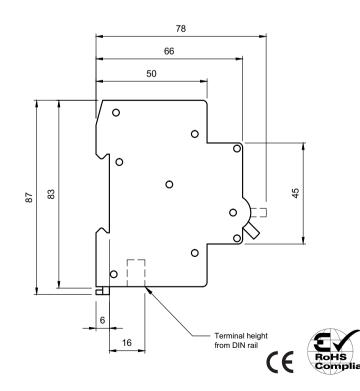

Terminals, including factory fitted, should be checked periodically to ensure correct tightness. **DO NOT USE POWER TOOLS ON THESE PRODUCTS** 

| EUC1P, EUC2P, EUC3P                          |
|----------------------------------------------|
| IEC 60898, EN 60898                          |
| KEMA                                         |
| B, C & D                                     |
| 1, 2, 4, 6, 10, 16, 20, 25, 32, 40, 50 & 63A |
| AC 230(240)/400(415)V                        |
| 50/60Hz                                      |
| 4kV                                          |
| 3                                            |
| 1, 2 & 3                                     |
| 10kA                                         |
| -5° to 40°C*                                 |
| Not exceeding 2000 metres                    |
| Not exceeding 50% at 40°C and 90% at 20°C    |
| 2                                            |
| III                                          |
| IP20                                         |
| 35mm DIN Rail                                |
| Tunnel                                       |
| 1.0-25mm²                                    |
| 2.0Nm                                        |
|                                              |