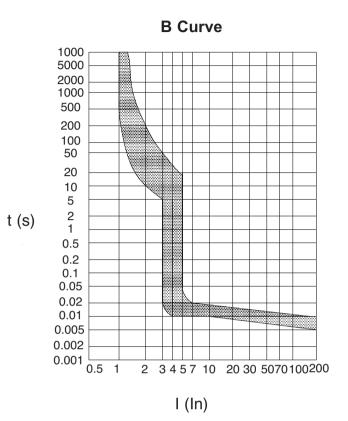

## Technical Data: MCB EUC1P,EUC2P,EUC3P B, C & D Curve 1,2 & 3 Pole 10kA

Terminals, including factory fitted, should be checked periodically to ensure correct tightness. **DO NOT USE POWER TOOLS ON THESE PRODUCTS** 

| EUC1P, EUC2P, EUC3P                          |
|----------------------------------------------|
| IEC 60898, EN 60898                          |
| KEMA                                         |
| B, C & D                                     |
| 1, 2, 4, 6, 10, 16, 20, 25, 32, 40, 50 & 63A |
| AC 230(240)/400(415)V                        |
| 50/60Hz                                      |
| 4kV                                          |
| 3                                            |
| 1, 2 & 3                                     |
| 10kA                                         |
| -5° to 40°C*                                 |
| Not exceeding 2000 metres                    |
| Not exceeding 50% at 40°C and 90% at 20°C    |
| 2                                            |
| III                                          |
| IP20                                         |
| 35mm DIN Rail                                |
| Tunnel                                       |
| 1.0-25mm²                                    |
| 2.0Nm                                        |
|                                              |