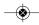

## Technical Data: MCB EUC1P,EUC2P,EUC3P B, C & D Curve 1,2 & 3 Pole 10kA

Terminals, including factory fitted, should be checked periodically to ensure correct tightness. **DO NOT USE POWER TOOLS ON THESE PRODUCTS** 

| EUC1P, EUC2P, EUC3P                          |
|----------------------------------------------|
| IEC 60898, EN 60898                          |
| KEMA                                         |
| B, C & D                                     |
| 1, 2, 4, 6, 10, 16, 20, 25, 32, 40, 50 & 63A |
| AC 230(240)/400(415)V                        |
| 50/60Hz                                      |
| 4kV                                          |
| 3                                            |
| 1, 2 & 3                                     |
| 10kA                                         |
| -5° to 40°C*                                 |
| Not exceeding 2000 metres                    |
| Not exceeding 50% at 40°C and 90% at 20°C    |
| 2                                            |
| III                                          |
| IP20                                         |
| 35mm DIN Rail                                |
| Tunnel                                       |
| 1.0-25mm²                                    |
| 2.0Nm                                        |
|                                              |