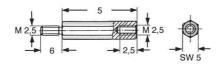

## Hex-Standoff / Male - Female M2,5/SW5x5 Bras nickel plated 05.12.055

| Model                | Hex Male / Female         |
|----------------------|---------------------------|
| Length               | 5.00 mm                   |
| Thread 1 (Female)    | M2.5                      |
| Inside Threadlength  | 2.50 mm                   |
| Outside Threadlength | 6.00 mm                   |
| Material             | Brass QQ-B-6261 ASTM-B-16 |
| Plating              | Nickel-plated E1E         |
| Wrench Size / Dia.   | 5 WS / Ø                  |
| Undercut             | 1                         |
| Thread 2 (Male)      | M2,5                      |
| RoHS II compliant    | yes                       |
| Reach/SVHC free      | yes                       |
|                      |                           |