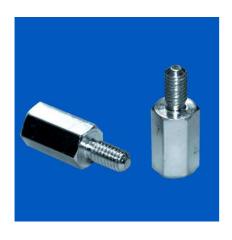

## Hex-Standoff / Male - Female M2,5/SW5x5 Bras nickel plated 05.12.055

| Model                | Hex Male / Female         |
|----------------------|---------------------------|
| Length               | 5.00 mm                   |
| Thread 1 (Female)    | M2.5                      |
| Inside Threadlength  | 2.50 mm                   |
| Outside Threadlength | 6.00 mm                   |
| Material             | Brass QQ-B-6261 ASTM-B-16 |
| Plating              | Nickel-plated E1E         |
| Wrench Size / Dia.   | 5 WS / Ø                  |
| Undercut             | 1                         |
| Thread 2 (Male)      | M2,5                      |
| RoHS II compliant    | yes                       |
| Reach/SVHC free      | yes                       |
|                      |                           |