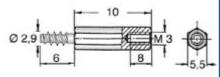

| 05.20.310                      | Hex-Standoff / Male - Female |
|--------------------------------|------------------------------|
|                                | with selfcutting thread      |
| Length                         | 10,0 mm                      |
| Material                       | Steel QQ-S-637,ASTM-A-108    |
| Plating                        | Zinc (clear chromate)        |
| Thread I-1/Inside / Length     | M3 / 8,0 mm                  |
| Thread A-2/Outside /<br>Length | ø 2,8 / 6,0 mm               |
| Hex Sizes or Dia.              | 5,5                          |
| Model                          | Selftapping/Reduct.          |
|                                | RoHS konform                 |