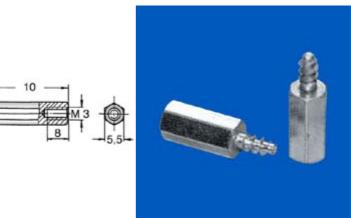

| 05.20.310                      | Hex-Standoff / Male - Female |
|--------------------------------|------------------------------|
|                                | with selfcutting thread      |
| Length                         | 10,0 mm                      |
| Material                       | Steel QQ-S-637,ASTM-A-108    |
| Plating                        | Zinc (clear chromate)        |
| Thread I-1/Inside / Length     | M3 / 8,0 mm                  |
| Thread A-2/Outside /<br>Length | ø 2,8 / 6,0 mm               |
| Hex Sizes or Dia.              | 5,5                          |
| Model                          | Selftapping/Reduct.          |
|                                | RoHS konform                 |