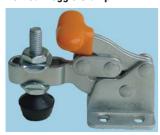

## **Vertical Toggle Clamp**

Miniature hold-down clamp with unique finger grip T-handle. Open arm allows spindle adjustment. Arm opens 92 degrees while handle moves 175 degrees. 70daN holding force. Supplied with flat cushion spindle and flanged washers.