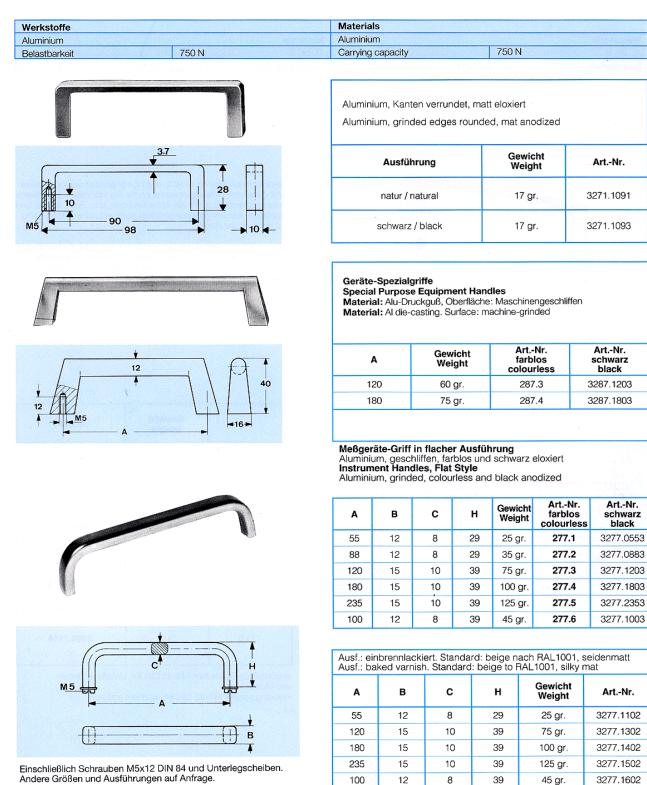

## Einschub- und Gerätegriffe

## Module and Equipment Handles

Andere Größen und Ausführungen auf Anfrage.

Including screws M5x12 DIN 84 and washers.

Other types and sizes upon request.