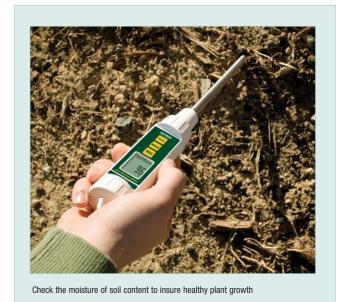

## **Soil Moisture Meter**

Integrated 8" (20cm) Heavy Duty Probe
Monitor moisture in soil with the built-in stainless-steel moisture probe