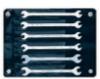

## "Electronique" double open-end spanner set Metric, 1933M/

Finish: nickel and chrome-plated, polished.

Material: SPECIAL STEEL. Angle 15°.

One end 10° offset. Equal openings at both ends. Extra long and slender type for all work on electronic appliances, office machines, telegraphy and telephony, etc. As per DIN 934.

In plastic wallet.