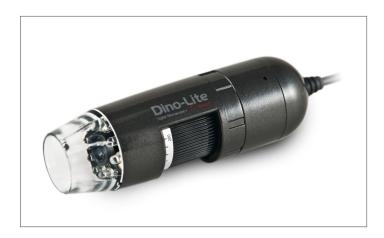

## Dino-Lite AM4116T

The Dino-Lite AM4116T connects directly to a VGA screen via a VGA (D-SUB) connector. It offers a high frame rate of up to 60fps at 640x480 resolution and has enhanced low light visibility so you can see clearly in any situation. The AM4116T is the ideal choice in situations, where real time images are vital. The LEDs can be switched on and off by using the MicroTouch sensor on the microscope.