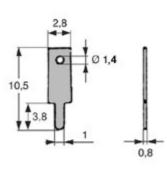

## 19.28.041PC Quick-Fit Terminals

| Bronze                 |
|------------------------|
| Tin Plated             |
| 3,8                    |
| 2,8 mm                 |
| 378008.28              |
| PC Quick-Fit Terminals |
| 2,8x0,8                |
| Straigth               |
| 6,7 mm                 |
| 1,00 mm                |
| RoHS konform           |
|                        |