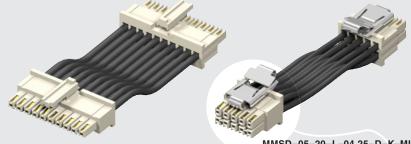

MMSS-10-20-L-03.25-D-K-LUS

MMSD-05-20-L-04.25-D-K-MUX

(2.54 mm) .100"

MMSD, MMSDT, MMSS, MMSST SERIES