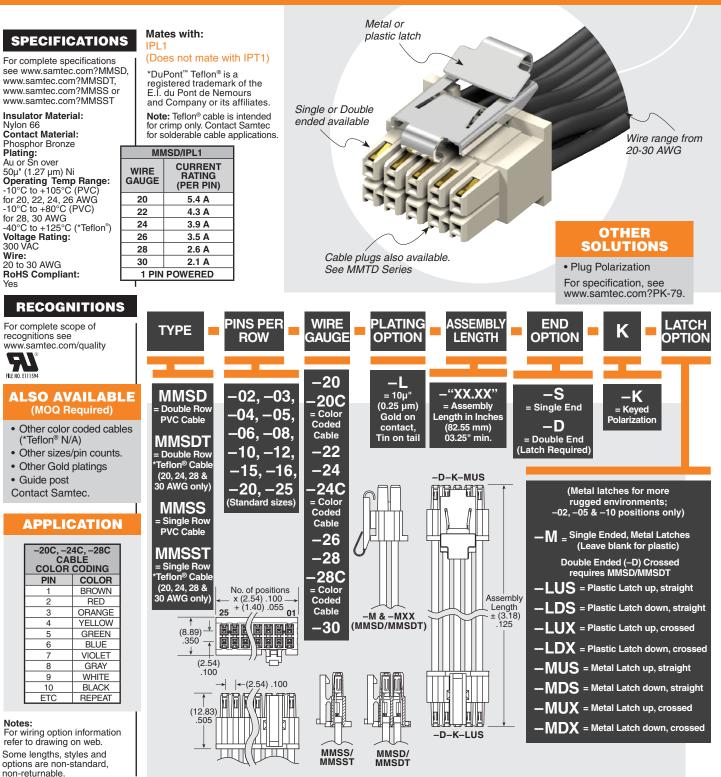

MMSS-10-20-L-03.25-D-K-LUS

MMSD-05-20-L-04.25-D-K-MUX

(2.54 mm) .100"

MMSD, MMSDT, MMSS, MMSST SERIES