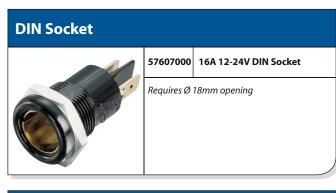

## Click to view similar products for pro car manufacturer:

Other Similar products are found below:

| 68302110 | 57607550 | 67664000 | 67335500 | 68131200 | 67333500 | 67748500 | 67888000 | 67325500 | 67302500 | 57612003 | 68131100 | 67864910 |
|----------|----------|----------|----------|----------|----------|----------|----------|----------|----------|----------|----------|----------|
| 67611500 | 67828100 | 67844000 | 67332600 | 67889000 | 67332500 | 67322500 | 67889050 | 67322600 | 67864920 | 67887000 | 67722110 | 52005001 |
| 67614500 | 57725002 | 68140810 | 67824100 | 67611000 | 67801500 | 67334500 | 67662010 | 67741500 | 68141000 | 67824010 | 67324500 | 67722100 |
| 53005001 | 67746500 | 67742500 | 67882000 | 67864900 | 67323500 | 67884000 | 67614000 | 67864930 | 67721000 | 67882900 |          |          |