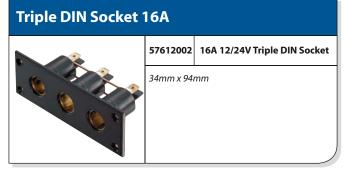

## **Plugs and Sockets**





















## **X-ON Electronics**

Largest Supplier of Electrical and Electronic Components

## Click to view similar products for pro car manufacturer:

Other Similar products are found below:

| 68302110 | 57607550 | 67664000 | 67335500 | 68131200 | 67333500 | 67748500 | 67888000 | 67325500 | 67302500 | 57612003 | 68131100 | 67864910 |
|----------|----------|----------|----------|----------|----------|----------|----------|----------|----------|----------|----------|----------|
| 67611500 | 67828100 | 67844000 | 67332600 | 67889000 | 67332500 | 67322500 | 67889050 | 67322600 | 67864920 | 67887000 | 67722110 | 52005001 |
| 67614500 | 57725002 | 68140810 | 67824100 | 67611000 | 67801500 | 67334500 | 67662010 | 67741500 | 68141000 | 67824010 | 67324500 | 67722100 |
| 53005001 | 67746500 | 6774250