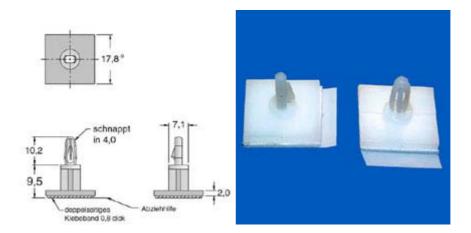

| 06.21.096       | Circuit Board Support on Base /<br>with Double Adhesive Tape - LCBSB |
|-----------------|----------------------------------------------------------------------|
| Length          | 9,6 mm                                                               |
| Material        | Nylon 66                                                             |
| Thread Typ      | GKLEBEN                                                              |
| Dia. Hole Board | 4,0 mm                                                               |
| Richco-No.      | LCBSB-6-01A-RT                                                       |
| Тур             | On Base / Other Types                                                |
| UL-Flamability  | UL94 V-2                                                             |
| Board Thickness | 1,60 mm                                                              |
| Model           | Support on Base                                                      |
| Colour          | Color natural                                                        |
| Design          | Headnose - long                                                      |
|                 | RoHS konform / 76/769/EWG konform / PAKs frei                        |