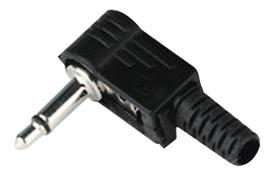

## Plug 3.5mm Jack

**Specifications:** 

| Connector Type      | : RCA / Phono |
|---------------------|---------------|
| No. of Contacts     | : 2           |
| Gender              | : Plug        |
| Connector Colour    | : Black       |
| Contact Termination | : Solder      |
| Pin Size            | : 3.5mm       |
| Connector Mounting  | : Cable       |
|                     |               |

**Right Angle Mini. Plug** 

Part Number Table

| Description      | Part Number |
|------------------|-------------|
| Plug, 3.5mm Jack | MP-011LN    |

Important Notice : This data sheet and its contents (the "Information") belong to the members of the Premier Farnell group of companies (the "Group") or are licensed to it. No licence is granted for the use of it other than for information purposes in connection with the products to which it relates. No licence of any intellectual property rights is granted. The Information is subject to change without notice and replaces all data sheets previously supplied. The Information supplied is believed to be accurate but the Group assumes no responsibility for its accuracy or completeness, any error in or omission from it or for any use made of it. Users of this data sheet should check for themselves the Information or use of it (including liability resulting from negligence or where the Group was aware of the possibility of such loss or damage arising) is excluded. This will not operate to limit or restrict the Group's liability for death or personal injury resulting from its negligence. pro-SIGNAL is the registered trademark of the Group. @Premier Farnell plc 2012.