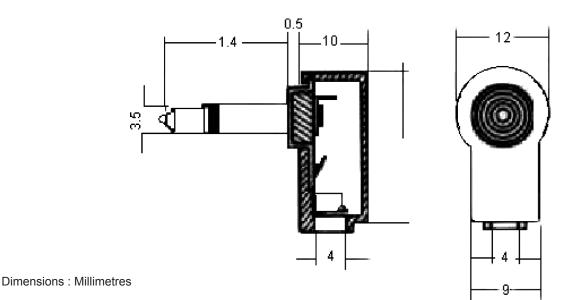

## Plug 3.5mm Jack

**Specifications:** 

| Connector Type      | : RCA / Phono |
|---------------------|---------------|
| No. of Contacts     | : 2           |
| Gender              | : Plug        |
| Connector Colour    | : Black       |
| Contact Termination | : Solder      |
| Pin Size            | : 3.5mm       |
| Connector Mounting  | : Cable       |
|                     |               |

**Right Angle Mini. Plug** 

Part Number Table

| Description      | Part Number |
|------------------|-------------|
| Plug, 3.5mm Jack | MP-011LN    |

Important Notice : This data sheet and its contents (the "Information") belong to the members of the Premier Farnell group of companies (the "Group") or are licensed to it. No licence is granted for the use of it other than for information purposes in connection with the products to which it relates. No licence of any intellectual property rights is granted. The Information is subject to change without notice and replaces all data sheets previously supplied. The Information supplied is believed to be accurate but the Group assumes no responsibility for its accuracy or completeness, any error in or omission from it or for any use made of it. Users of this data sheet should check for themselves the Information or use of it (including liability resulting from negligence or where the Group was aware of the possibility of such loss or damage arising) is excluded. This will not operate to limit or restrict the Group's liability for death or personal injury resulting from its negligence. pro-SIGNAL is the registered trademark of the Group. @Premier Farnell plc 2012.