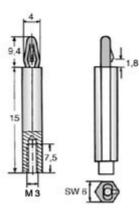

## 06.53.156 Locking Support, Threaded Female

| Length            | 15,0 mm                                                      |
|-------------------|--------------------------------------------------------------|
| Material          | Nylon 66                                                     |
| Thread Typ        | M3                                                           |
| Dia. Hole Board   | 4,0 mm                                                       |
| Dia. Hole Chassis | 3,2 mm                                                       |
| Тур               | Support Threaded Male                                        |
| UL-Flamability    | UL94 HB                                                      |
| Board Thickness   | 1,80 mm                                                      |
| Model             | Support Treaded Female                                       |
| Colour            | black                                                        |
| Design            | Screw Mounting                                               |
|                   | RoHS konform / WEEE konform / 76/769/EWG konform / PAKs frei |