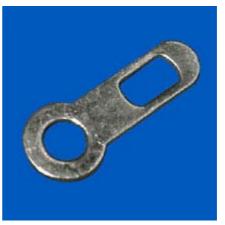

## 19.05.018Solder Terminal Lugs

| Material         | Brass               |
|------------------|---------------------|
| Color            | Silver Plated       |
| Barrel I.D D4/D5 | 2,2 mm              |
| Outsize Dia. D3  | 4,5 mm              |
| Model            | Single Eyelet       |
| Din-Norm         | 2x9A1               |
| Design           | DIN 41496           |
| Wire Range       | straigth Typ DIN A1 |
| Insulation       | 9,0 mm              |
| Stud Size        | 0 w°                |
|                  | RoHS konform        |