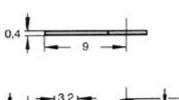

## 19.05.018Solder Terminal Lugs

| Material         | Brass               |
|------------------|---------------------|
| Color            | Silver Plated       |
| Barrel I.D D4/D5 | 2,2 mm              |
| Outsize Dia. D3  | 4,5 mm              |
| Model            | Single Eyelet       |
| Din-Norm         | 2x9A1               |
| Design           | DIN 41496           |
| Wire Range       | straigth Typ DIN A1 |
| Insulation       | 9,0 mm              |
| Stud Size        | 0 w°                |
|                  | RoHS konform        |