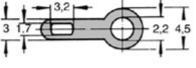

## 19.05.018Solder Terminal Lugs

| Material         | Brass               |
|------------------|---------------------|
| Color            | Silver Plated       |
| Barrel I.D D4/D5 | 2,2 mm              |
| Outsize Dia. D3  | 4,5 mm              |
| Model            | Single Eyelet       |
| Din-Norm         | 2x9A1               |
| Design           | DIN 41496           |
| Wire Range       | straigth Typ DIN A1 |
| Insulation       | 9,0 mm              |
| Stud Size        | 0 w°                |
|                  | RoHS konform        |