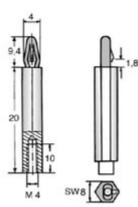

| 06.84.206         | Locking Circuit Board Support /                              |
|-------------------|--------------------------------------------------------------|
|                   | Threaded Female                                              |
| Length            | 20,0 mm                                                      |
| Material          | Nylon 66                                                     |
| Thread Typ        | M4                                                           |
| Dia. Hole Board   | 4,0 mm                                                       |
| Dia. Hole Chassis | 4,2 mm                                                       |
| Тур               | Support Threaded Male                                        |
| UL-Flamability    | UL94 HB                                                      |
| Board Thickness   | 1,80 mm                                                      |
| Model             | Support Treaded Female                                       |
| Colour            | black                                                        |
| Design            | Look / Thread                                                |
|                   | RoHS konform / WEEE konform / 76/769/EWG konform / PAKs frei |