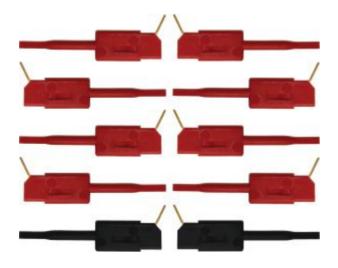

## TA136: 20–Way Digital Cable



This cable makes it easy for you to connect the digital channels of your PicoScope 2205 MSO to the signals you want to analyze.

- Digital inputs: 16
- Ground connections: 4
- Length: 25 cm (approximately 9.8 in)

## TA139: Test Clips



## **X-ON Electronics**

Largest Supplier of Electrical and Electronic Components

Click to view similar products for pico manufacturer:

Other Similar products are found below :

 TA041
 MI136
 PICO CONNECT 442
 PICOCONNECT 910 KIT
 TA328
 TA155
 81170
 MI106
 TA384
 TA385
 100501
 44740M2735659

 PICOLOG 1216
 TA139
 TA313
 TC-08
 BUNDLE
 PICOSCOPE 5442D
 TA050
 TA018
 42345M2735662
 TA089
 75005
 TA090
 PS010

 TA058
 SE028
 TC-08
 PICOSCOPE 2204A
 TA050
 TA018
 42345M2735662
 TA089
 75005
 TA090
 PS010