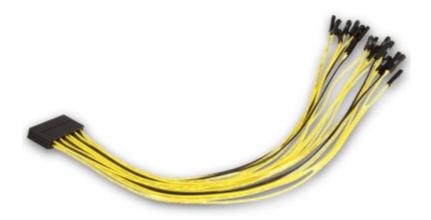

## TA136: 20–Way Digital Cable

This cable makes it easy for you to connect the digital channels of your PicoScope 2205 MSO to the signals you want to analyze.

- Digital inputs: 16
- Ground connections: 4
- Length: 25 cm (approximately 9.8 in)