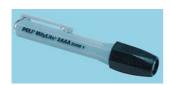

## MityLite Zone 1

The MityLite zone 1 is the intrinsically safe version of the popular MityLite torch. An ideal pocket torch for use in hazardous areas, it is compact, submersible and corrosion-proof

- Submersible to 150 metres
   Compact, just 12cm long
   Pre-focused Xenon beam

- Unbreakable Xenoy body
  2x AAA batteries (included)
  Ex II 2 G , Eex ia IIB T5

339189

|                   |            | Price Each |
|-------------------|------------|------------|
| Description       | Order Code |            |
| MitylLite         | 507-4332   |            |
| Spare Lamp module | 677-413    |            |
|                   |            |            |