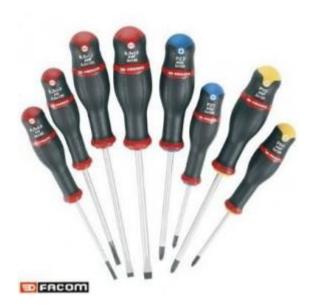

## PROTWIST BLADES = STRENGTH ACCURACY HIGH TORQUE

round blades: top quality chrome silicone manganese steel hexagonal blades: high performance steel containing silicone, manganese & molybdenum controlled hardening for excellent flex resistance machined blades for a perfect fit in the screw head moulded polymer handle for durable performance, a comfortable grip & excellent resistance to chemicals colour coded for fast selection of the right screwdriver for the job