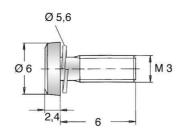

## Screw and washer assembly/D6900-3 Pan Head M3x06 Steel Zinc plated 81.58.322

| Туре              | Screw Assemblies           |
|-------------------|----------------------------|
| Thread            | M3                         |
| Length            | 6.00 mm                    |
| Model             | with spring washer         |
| Design            | Hex-Drive-Z Pozidriv       |
| Material          | Steel                      |
| Plating           | Zinc (clear chromate blue) |
| Head Dia.         | 6.00 mm                    |
| Head Height       | 2.40 mm                    |
| RoHS II compliant | yes                        |
| Reach/SVHC free   | yes                        |
|                   |                            |