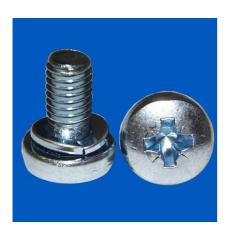

## Screw and washer assembly/D6900-3 Pan Head M3x06 Steel Zinc plated 81.58.322

| Туре              | Screw Assemblies           |
|-------------------|----------------------------|
| Thread            | M3                         |
| Length            | 6.00 mm                    |
| Model             | with spring washer         |
| Design            | Hex-Drive-Z Pozidriv       |
| Material          | Steel                      |
| Plating           | Zinc (clear chromate blue) |
| Head Dia.         | 6.00 mm                    |
| Head Height       | 2.40 mm                    |
| RoHS II compliant | yes                        |
| Reach/SVHC free   | yes                        |
|                   |                            |