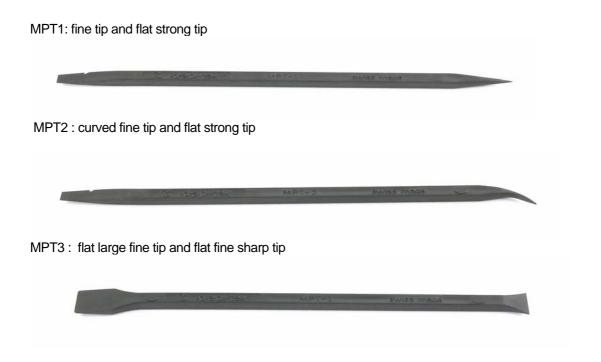

## The Magic Wand

For a large variety of applications in the electronic industry as well as in laboratories these tools can be used as:

- probe in lead-free soldering operations
- positioning aid in assembly operations
- spatula for applying adhesives, dosing chemicals in labs
- stirring rod for the preparations of adhesives, solutions,...
- scraper to remove solder masking agents, rubber latex, adhesive coatings
- The Magic Wands are made of **ESD safe high performance PEEK (CP)** very high rigidity, excellent tensile and flexural strength, fatigue and creep resistance. Excellent wear and abrasion resistance. Extremely high heat capability (max. 300°C), good dimensional stability. Excellent resistance to chemicals and aggressive agents, excellent resistance to thermal ageing. ESD safe material, 10E6 Ohm