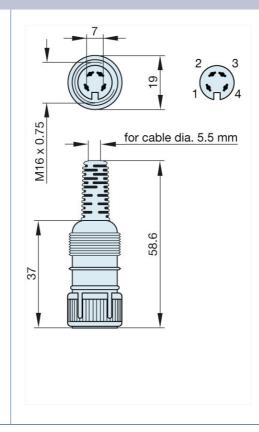

cope of delivery and accessories                                                                               |                                                                                                                             |
| Packaging                                                                                                       | retail package, polyethylene bag                                                                                            |





## Industrial Connecting Solutions: Circular Connectors: Audio/Video Connectors: DIN EN 60 130-09 Connectors (MAS/MAK series): with locking screw: Straight sockets: MAK 4100 grau/grey http://www.e-catalog.beldensolutions.com/link/57078-24228-256281-256282-24384-24391-24396-34588/en/conf/uistate

Picture Drawing



## Belden Deutschland GmbH

Im Gewerbepark 2 58579 Schalksmühle Germany Phone: +49 7127/14-1806 E-Mail: icos-sales@belden.com

The information published in the websites has been compiled as carefully as possible. It is subject to alteration without notice in technical as well as in price-related/commercial respect. The complete information and data were available on user documentation. Mandatory information can only be obtained by a concrete query.



## **X-ON Electronics**

Largest Supplier of Electrical and Electronic Components

Click to view similar products for DIN Connectors category:

Click to view products by Hirschmann manufacturer:

Other Similar products are found below :

60KD4M12DL6MX12JL6M164-18317DN100-EX17DN101-EXSMD7FRA01116PJ224-E171-027817PP048-EXM55116/1-2KQLAX-8PM55