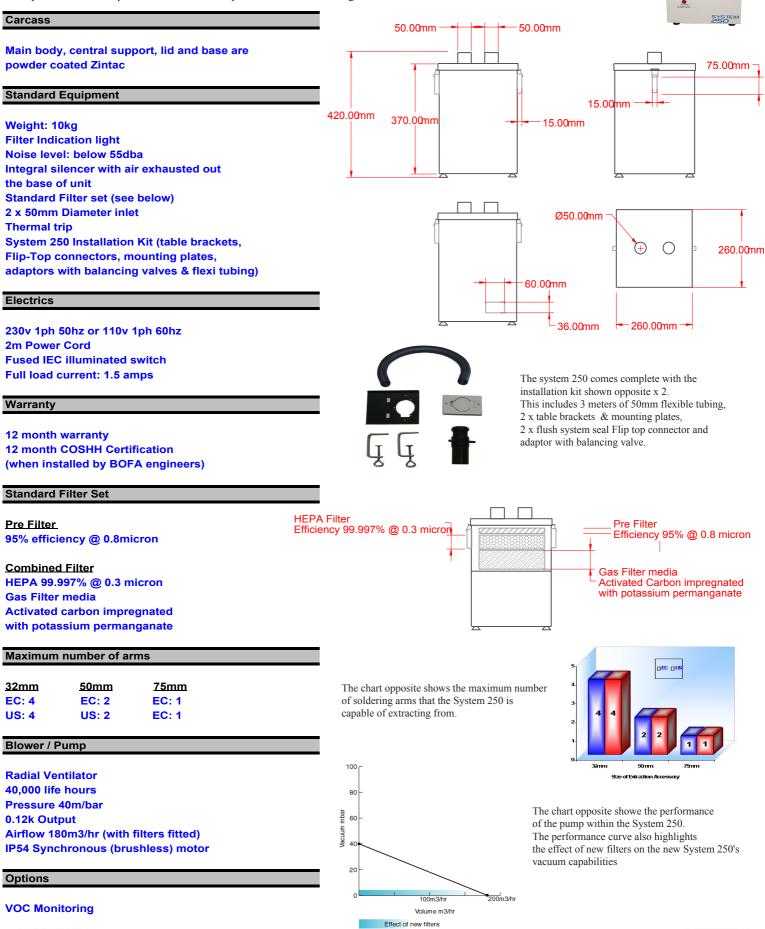

## System 250 Data Sheet

The new BOFA system 250 is a compact high volume unit designed to extract fumes through a variety of extraction accessories. The system comes complete with a user friendly installation kit allowing instant extraction for minimum fuss and cost.