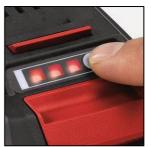

#### **Features**

- 7-in-1 ABS: Active Battery Management System from Einhell
- 3-step LED battery control
- Modern technology: Microprocessor controls permanently key parameters like temperature, voltage
- Deeply discharged battery will be charged in repair mode and thus long life is guaranteed
- High quality Li-lon battery cells provides nearly no self-discharge
- Charging anytime
- Rubber-coated housing makes sure a high impact protection and a high grip
- Recessed grip ensures high ergonomic handling for the removal