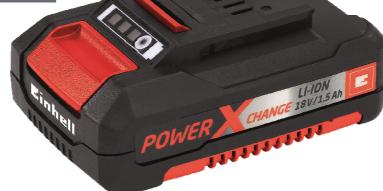

# Power X-Change 18 V 1,5 Ah

Lithium-Ion system battery

Art.-No. 45.113.40

#### **Features**

- 7-in-1 ABS: Active Battery Management System from Einhell
- 3-step LED battery control
- Modern technology: Microprocessor controls permanently key parameters like temperature, voltage
- Deeply discharged battery will be charged in repair mode and thus long life is guaranteed
- High quality Li-lon battery cells provides nearly no self-discharge
- Charging anytime
- Rubber-coated housing makes sure a high impact protection and a high grip
- Recessed grip ensures high ergonomic handling for the removal

#### **Technical Data**

Battery type: Li-lon
Voltage supply: 18 Volt d. c.
Battery capacity: 1.500 mAh
Product weight: 0.39 kg