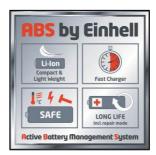

#### **Features**

- 7-in-1 ABS: Active Battery Management System from Einhell
- 3-step LED battery control
- Modern technology: Microprocessor controls permanently key parameters like temperature, voltage
- Deeply discharged battery will be charged in repair mode and thus long life is guaranteed
- High quality Li-lon battery cells provides nearly no self-discharge
- Charging anytime
- Rubber-coated housing makes sure a high impact protection and a high grip
- Recessed grip ensures high ergonomic handling for the removal