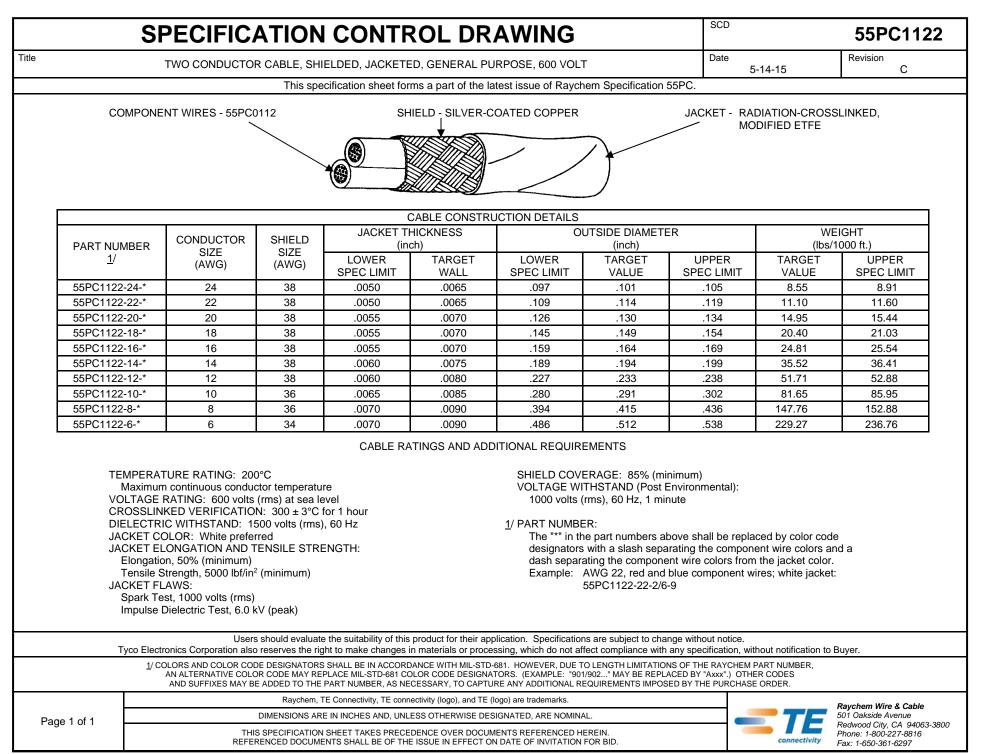

© 2013-2015 Tyco Electronics Corporation. All rights reserved.

## **X-ON Electronics**

Largest Supplier of Electrical and Electronic Components

Click to view similar products for Multi-Conductor Cables category:

Click to view products by TE Connectivity manufacturer:

Other Similar products are found below :

 89182-010-1000
 6000FE-877-1000
 M27500-20SP2S23
 6300FE-877-U1000
 6309UE-877-1000
 6502FE 8771000
 6541PA-008-U1000

 CV6807-000
 CW9530-000
 CX6543-000
 CXA-0066-20-4-9CS2973
 CXA-0078-16-1-9CS2405
 CXA-0078-22-4-9CS2405
 CXA-0078-24-4 

 9CS2405
 CXA-0140-16-6/9-9CS2405
 CY0660-000
 720451-000
 752687-000
 82841-877-5000
 8348-060-500
 83559-002-1000
 83653-002 

 5000
 83659-002-1000
 83709-002-1000
 8404-060-500
 8469
 060100
 8628-060-500
 868361-001
 8730-060-1000
 8747