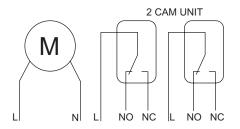

its are colour coded for ease of assembly. The completed timer will accept standard V3 type microswitches (not supplied).

#### SPECIFICATION

Supply voltage : 110 or 230Vac Supply frequency: 50Hz Motor speed: 500rpm Power consumption : 2VA Lead length: 220mm 45°C typical Operating temp rise : Cam diameter: 42mm Microswitch type: V3

Output rating: 16A @ 250Vac Insulation: 2000Vac

Standard cycle times : Seconds kit : 3, 6, 12, 30 secs

Minutes kit: 1, 2, 3, 6, 12, 30 mins Hours kit: 1, 2, 3, 6, 12, 24 hours

Gearbox housing: Glass filled Nylon Minimum setting: 1/60 of cycle time

Mechanical life: 8 years continuous operation

Electrical life: 200,000 operations

Operating temp: -10 to 55°C

Weight (complete timer): 2 way:350gms; 4 way: 400gms;

6 way :450gms

#### **CONNECTION DIAGRAM**



# **DIMENSIONS** (See table)



Fully assembled 6 cam version shown

| No Cams | А   | В   | С   | D  |
|---------|-----|-----|-----|----|
| 2       | 95  | 67  | 54  | 59 |
| 4       | 119 | 91  | 78  | 59 |
| 6       | 144 | 116 | 103 | 59 |

All dimensions in millimetres

## STANDARD ITEMS

| Description             | Part Number |
|-------------------------|-------------|
| 2 cam assembly frame    | 5002        |
| 4 cam assembly frame    | 5004        |
| 6 cam assembly frame    | 5006        |
| Seconds gear kit        | AM40        |
| Minutes gear kit        | AM41        |
| Hours gear kit          | AM42        |
| Gearbox housing & clip  | AM59        |
| Drive motor 110Vac 50Hz | AM23        |
| Drive motor 230Vac 50Hz | AM24        |

# **X-ON Electronics**

Largest Supplier