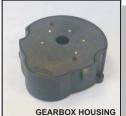

These modular cam timer kits can be used to assemble timers with 2, 4 or 6 microswitches, cycle times (one revolution) from 3 seconds to 24 hours, supplied either from 110 or 230Vac. A complete timer gives one on/off switching period per cam per cycle and will need an assembly frame, a gear kit, a gearbox housing and a motor. The gear kits are colour coded for ease of assembly. The completed timer will accept standard V3 type microswitches (not supplied).

## STANDARD ITEMS

| Description             | Part Number |
|-------------------------|-------------|
| 2 cam assembly frame    | 5002        |
| 4 cam assembly frame    | 5004        |
| 6 cam assembly frame    | 5006        |
| Seconds gear kit        | AM40        |
| Minutes gear kit        | AM41        |
| Hours gear kit          | AM42        |
| Gearbox housing & clip  | AM59        |
| Drive motor 110Vac 50Hz | AM23        |
| Drive motor 230Vac 50Hz | AM24        |