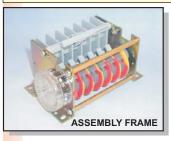

These modular cam timer kits can be used to assemble timers with 2, 4 or 6 microswitches, cycle times (one revolution) from 3 seconds to 24 hours, supplied either from 110 or 230Vac. A complete timer gives one on/off switching period per cam per cycle and will need an assembly frame, a gear kit, a gearbox housing and a motor. The gear kits are colour coded for ease of assembly. The completed timer will accept standard V3 type microswitches (not supplied).

## STANDARD ITEMS

| Description             | Part Number |
|-------------------------|-------------|
| 2 cam assembly frame    | 5002        |
| 4 cam assembly frame    | 5004        |
| 6 cam assembly frame    | 5006        |
| Seconds gear kit        | AM40        |
| Minutes gear kit        | AM41        |
| Hours gear kit          | AM42        |
| Gearbox housing & clip  | AM59        |
| Drive motor 110Vac 50Hz | AM23        |
| Drive motor 230Vac 50Hz | AM24        |