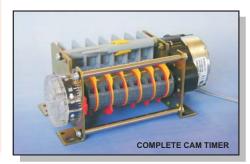

# **ANALOGUE TIMERS**

## **ELECTROMECHANICAL CAM TIMERS**

- Modular cam timer assembly kits
- O Cycle time 3 secs to 24 hrs
- One on/off period per cycle
- 2, 4 or 6 micro switches
- O 110 or 230V operation
- Screw adjustable cams (tool supplied)

These modular cam timer kits can be used to assemble timers with 2, 4 or 6 microswitches, cycle times (one revolution) from 3 seconds to 24 hours, supplied either from 110 or 230Vac. A complete timer gives one on/off switching period per cam per cycle and will need an assembly frame, a gear kit, a gearbox housing and a motor. The gear kits are colour coded for ease of assembly. The completed timer will accept standard V3 type microswitches (not supplied).