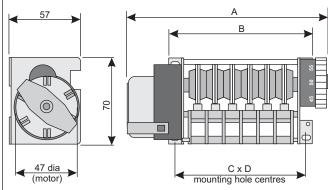

# **DIMENSIONS** (See table)

Fully assembled 6 cam version shown

| No Cams | А   | В   | С   | D  |
|---------|-----|-----|-----|----|
| 2       | 95  | 67  | 54  | 59 |
| 4       | 119 | 91  | 78  | 59 |
| 6       | 144 | 116 | 103 | 59 |

All dimensions in millimetres