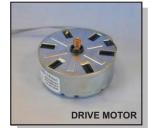

These modular cam timer kits can be used to assemble timers with 2, 4 or 6 microswitches, cycle times (one revolution) from 3 seconds to 24 hours, supplied either from 110 or 230Vac. A complete timer gives one on/off switching period per cam per cycle and will need an assembly frame, a gear kit, a gearbox housing and a motor. The gear kits are colour coded for ease of assembly. The completed timer will accept standard V3 type microswitches (not supplied).

## STANDARD ITEMS

| Description             | Part Number |
|-------------------------|-------------|
| 2 cam assembly frame    | 5002        |
| 4 cam assembly frame    | 5004        |
| 6 cam assembly frame    | 5006        |
| Seconds gear kit        | AM40        |
| Minutes gear kit        | AM41        |
| Hours gear kit          | AM42        |
| Gearbox housing & clip  | AM59        |
| Drive motor 110Vac 50Hz | AM23        |
| Drive motor 230Vac 50Hz | AM24        |