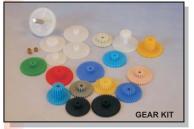

These modular cam timer kits can be used to assemble timers with 2, 4 or 6 microswitches, cycle times (one revolution) from 3 seconds to 24 hours, supplied either from 110 or 230Vac. A complete timer gives one on/off switching period per cam per cycle and will need an assembly frame, a gear kit, a gearbox housing and a motor. The gear kits are colour coded for ease of assembly. The completed timer will accept standard V3 type microswitches (not supplied).

## STANDARD ITEMS

| Description             | Part Number |
|-------------------------|-------------|
| 2 cam assembly frame    | 5002        |
| 4 cam assembly frame    | 5004        |
| 6 cam assembly frame    | 5006        |
| Seconds gear kit        | AM40        |
| Minutes gear kit        | AM41        |
| Hours gear kit          | AM42        |
| Gearbox housing & clip  | AM59        |
| Drive motor 110Vac 50Hz | AM23        |
| Drive motor 230Vac 50Hz | AM24        |