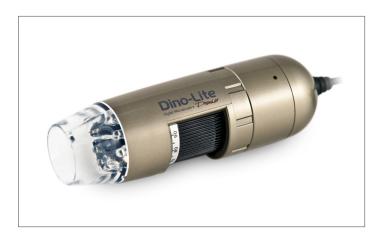

## Dino-Lite AM4113TL

The AM4113TL is a special model with long working distance up to 15 cm at 20x magnification and around 4cm at 90x magnification. The extra working distance makes the TL series an ideal solution for tasks where you need more working distance to the object, for example repair, rework or assembly tasks. The enhanced color sensor provides superior color rendering and improved low light imaging.