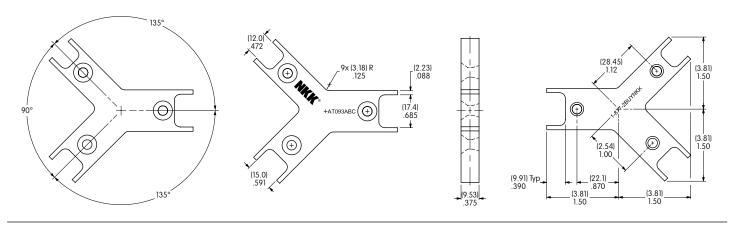

# New Products

## AT093ABC Cap Removal Tool

### AT093ABC Cap Removal Tool for 12mm, 15mm and 17.4mm Caps

Material: Aluminum

Series: JB, KP, UB2 (PC mount)

The new three-in-one cap removal tool replaces AT093A, AT093B and AT093C tools in Switch Guide Accessories. It is extremely useful for extricating switch caps on boards with space limitations.

Its innovative design and exceptionally light weight facilitates the ease of removing caps in a snap, as well as claiming the benefits of three tools incorporated into one convenient device.



#### **Typical Tool Dimensions**



#### **Availability**

ATO93ABC Cap Removal Tool is available immediately.



www.nkkswitches.com 1.877.2BUYNKK (228.9655) 7850 East Gelding Drive • Scottsdale, AZ 85260 Telephone 480.991.0942 • Fax 480.998.1435

Engineering Department 7/8/10

#### **X-ON Electronics**

Largest Supplier of Electrical and Electronic Components

Click to view similar products for Switch Hardware category:

Click to view products by NKK Switches manufacturer:

Other Similar products are found below:

893102000 LZZ1A 0098.9234 61-9707.7 61-9771.0 M2PA-5011 635401 6PA104 6PA113 6PA147-E6 6PA148-E6 6PA32 6PA9 700106
700109 700201A56 700303A56 700701264 700C1GRY 700C2GRN 704-6001 704.960.4 704.960.9 704.965.1 704.965.2 704.965.6
704.966.0 7089-3 71M1048 757200264 778000A56 79215938 MHU35 MHU37 825.003.011 825.0