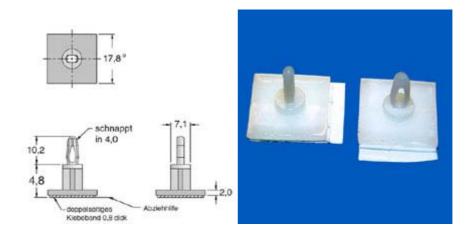

| 06.21.404       | Circuit Board Support on Base /<br>with Double Adhesive Tape - CBSB |
|-----------------|---------------------------------------------------------------------|
| Length          | 4,8 mm                                                              |
| Material        | Nylon 66                                                            |
| Thread Typ      | GKLEBEN                                                             |
| Dia. Hole Board | 4,0 mm                                                              |
| Richco-No.      | CBSB-3-01A-RT                                                       |
| Тур             | On Base / Other Types                                               |
| UL-Flamability  | UL94 V-2                                                            |
| Board Thickness | 1,60 mm                                                             |
| Model           | Support on Base                                                     |
| Colour          | Color natural                                                       |
| Design          | Headnose - long                                                     |
|                 | RoHS konform / 76/769/EWG konform / PAKs frei                       |