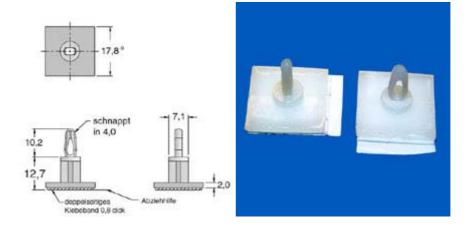

| 06.21.412       | Circuit Board Support on Base /               |
|-----------------|-----------------------------------------------|
|                 | with Double Adhesive Tape - CBSB              |
| Length          | 12,7 mm                                       |
| Material        | Nylon 66                                      |
| Thread Typ      | GKLEBEN                                       |
| Dia. Hole Board | 4,0 mm                                        |
| Richco-No.      | CBSB-8-01A-RT                                 |
| Тур             | On Base / Other Types                         |
| UL-Flamability  | UL94 V-2                                      |
| Board Thickness | 1,60 mm                                       |
| Model           | Support on Base                               |
| Colour          | Color natural                                 |
| Design          | Headnose - long                               |
|                 | RoHS konform / 76/769/EWG konform / PAKs frei |
| Specifications  | Details                                       |
|                 |                                               |