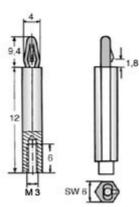

## 06.53.126 Locking Support, Threaded Female

| Length            | 12,0 mm                                                      |
|-------------------|--------------------------------------------------------------|
| Material          | Nylon 66                                                     |
| Thread Typ        | M3                                                           |
| Dia. Hole Board   | 4,0 mm                                                       |
| Dia. Hole Chassis | 3,2 mm                                                       |
| Тур               | Support Threaded Male                                        |
| UL-Flamability    | UL94 HB                                                      |
| Board Thickness   | 1,80 mm                                                      |
| Model             | Support Treaded Female                                       |
| Colour            | black                                                        |
| Design            | Screw Mounting                                               |
|                   | RoHS konform / WEEE konform / 76/769/EWG konform / PAKs frei |