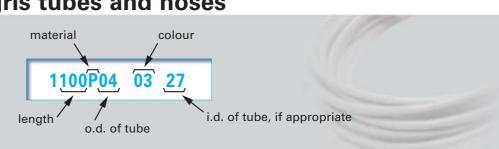

tube o.d.: corresponds to the outside diameter of the tube

colour code:

08 = CRYSTAL

P= nylon **T**= FEP 140 **U**= polyurethane V= PVC Y= polyethylene

material code: