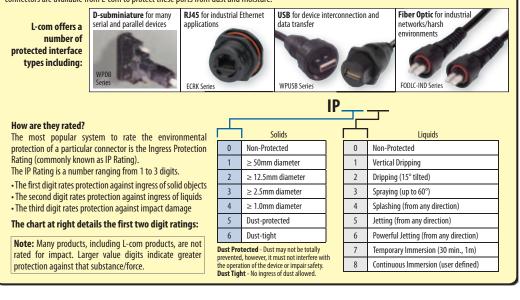

## Where are they used?

Applications for these connectors are numerous and include automotive, communication, industrial and medical instruments. Dust and moisture are the two most common contaminants that enter through exposed data ports, damaging or destroying electronic equipment. Fortunately, specially sealed cables and connectors are available from L-com to protect these ports from dust and moisture.