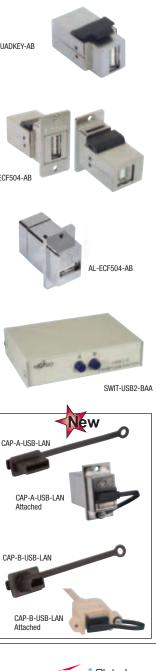

|                                                                                                                                                                                                                                                                                                                                                                                                                                                                                                                                          |                                                                                                                                  |                 |              |              |              |              | U            | ISB Specialty Products ◀ USB |
|------------------------------------------------------------------------------------------------------------------------------------------------------------------------------------------------------------------------------------------------------------------------------------------------------------------------------------------------------------------------------------------------------------------------------------------------------------------------------------------------------------------------------------------|----------------------------------------------------------------------------------------------------------------------------------|-----------------|--------------|--------------|--------------|--------------|--------------|------------------------------|
| Item #                                                                                                                                                                                                                                                                                                                                                                                                                                                                                                                                   | Description                                                                                                                      | Color           | 1-9          | 10-24        | 25-99        | 100-249      | 250-499      |                              |
| USB Type A and B Female Field Termination Connector                                                                                                                                                                                                                                                                                                                                                                                                                                                                                      |                                                                                                                                  |                 |              |              |              |              |              |                              |
| The USB field termination female connectors provide an easy and convenient way to perform field termination for USB applications. USB 2.0 standard A and B connector styles are available. Separate connection points are provided for all 4 positions of the connector plus the ground. Terminal block design with set screws provides reliable electrical connections utilizing no special tools. The terminal block area is clearly marked making proper termination virtually foolproof. Panel mountable using 4-40 screws provided. |                                                                                                                                  |                 |              |              |              |              |              |                              |
| USBAFT<br>USBBFT                                                                                                                                                                                                                                                                                                                                                                                                                                                                                                                         | USB Field Termination Connector, Type A Female<br>USB Field Termination Connector, Type B Female                                 |                 | 6.25<br>6.25 | 5.88<br>5.88 | 5.50<br>5.50 | 5.13<br>5.13 | 4.75<br>4.75 | 1 4 1 S                      |
| CODDI 1                                                                                                                                                                                                                                                                                                                                                                                                                                                                                                                                  |                                                                                                                                  |                 | 0.20         | 0.00         | 0.00         | 0.10         | 4.70         |                              |
| USB Keystone Feed Through Coupler – Type A/B Connectors, Fully Shielded                                                                                                                                                                                                                                                                                                                                                                                                                                                                  |                                                                                                                                  |                 |              |              |              |              |              |                              |
| Our new shielded USB keystone coupler can be easily installed into typical panels, wall plate openings and enclosures. Connectors are USB A female on the front and USB B female on the back. The stamped metal shell and one piece design provides maximum protection from EMI/RFI. Contact us for aggressive pricing for your larger projects.                                                                                                                                                                                         |                                                                                                                                  |                 |              |              |              |              |              |                              |
| UADKEY-AB                                                                                                                                                                                                                                                                                                                                                                                                                                                                                                                                | USB Keystone Coupler, Type A Female / Type B Female                                                                              | Silver          | 8.95         | 8.23         | 7.52         | 6.80         | 6.09         |                              |
|                                                                                                                                                                                                                                                                                                                                                                                                                                                                                                                                          |                                                                                                                                  |                 |              |              |              |              |              |                              |
| Flanged Panel Mounted USB 2.0 Coupler - Type A/B Connectors, Fully Shielded                                                                                                                                                                                                                                                                                                                                                                                                                                                              |                                                                                                                                  |                 |              |              |              |              |              |                              |
|                                                                                                                                                                                                                                                                                                                                                                                                                                                                                                                                          | combines L-com's fully shielded keystone coupler, UADKEY-AE<br>el thickness. 4-40 machine screws are provided.                   | s, with a solic | d die-cast m | etal mount   | ing frame a  | allowing for | mounting     |                              |
| ECF504-AB                                                                                                                                                                                                                                                                                                                                                                                                                                                                                                                                | USB Keystone Flanged Coupler, Type A Female / Type B Female                                                                      | Silver          | 9.95         | 9.15         | 8.36         | 7.56         | 6.77         |                              |
| USB Surge/Lightning Protector – Type A/B Connectors, Panel Mountable                                                                                                                                                                                                                                                                                                                                                                                                                                                                     |                                                                                                                                  |                 |              |              |              |              |              |                              |
| The L-com AL-ECF504-AB USB surge protector is a commercial quality device designed to protect a computer's sensitive USB port from surges and spikes from attached devices. To ensure USB 2.0 speeds, the device uses ultra-low capacitance diodes to protect the data lines. In addition, a protection device clamps the power lines to safe levels. It can be mounted on an enclosure, panel mounted or used in-line as a stand alone product.                                                                                         |                                                                                                                                  |                 |              |              |              |              |              |                              |
| AL-ECF504-AB                                                                                                                                                                                                                                                                                                                                                                                                                                                                                                                             | USB Surge / Lightning Protector, Type A/B                                                                                        | Silver          | 15.95        | 14.99        | 14.04        | 13.08        | 12.12        |                              |
|                                                                                                                                                                                                                                                                                                                                                                                                                                                                                                                                          |                                                                                                                                  |                 |              |              |              |              |              | Sa Sa                        |
| USB 2.0 Manual Switch Box - (1) Type B and (2) Type A Ports                                                                                                                                                                                                                                                                                                                                                                                                                                                                              |                                                                                                                                  |                 |              |              |              |              |              |                              |
| This handy switch box allows the user to share two USB devices with one computer. Equipped with one Type B I/O port and two type A ports. Lightweight design and all metal case provides easy set up and durability.                                                                                                                                                                                                                                                                                                                     |                                                                                                                                  |                 |              |              |              |              |              |                              |
| SWIT-USB2-BAA                                                                                                                                                                                                                                                                                                                                                                                                                                                                                                                            | USB Manual Switch Box                                                                                                            |                 | 11.75        | 11.52        | 11.28        | 11.04        | 10.81        | ECF504-AB                    |
|                                                                                                                                                                                                                                                                                                                                                                                                                                                                                                                                          |                                                                                                                                  |                 |              |              |              |              |              | -                            |
| USB Protective Covers with Lanyard – for Type A and B Jacks - Pkg/10                                                                                                                                                                                                                                                                                                                                                                                                                                                                     |                                                                                                                                  |                 |              |              |              |              |              |                              |
| These new covers add a lanyard feature to enhance our existing USB cover product line. They are perfect for protecting unused USB female ports in our panel mount couplers or any expensive equipment from physical damage, dirt and dust. The lanyard is perfectly sized to fit the 4-40 screws used in our ECF and UPM panel mount products. Made from soft polyethylene, these covers attach easily and stay in place with a snug friction fit. Color is black.                                                                       |                                                                                                                                  |                 |              |              |              |              |              |                              |
| CAP-A-USB-LAN<br>CAP-B-USB-LAN                                                                                                                                                                                                                                                                                                                                                                                                                                                                                                           | USB Protective Cover with Lanyard for USB Type A Jacks, Pkg/10<br>USB Protective Cover with Lanyard for USB Type B Jacks, Pkg/10 | Black<br>Black  | 6.75<br>6.75 | 6.21<br>6.21 | 5.67<br>5.67 | 5.13<br>5.13 | 4.59<br>4.59 | AL-ECF504-AB                 |
| Tip                                                                                                                                                                                                                                                                                                                                                                                                                                                                                                                                      | Waterproof Connectors - Where are                                                                                                | they u          | sed and      | d how        | are th       | ey rate      | ed?          |                              |