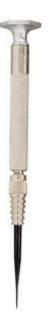

600-2 - Jeweler's Screwdriver .070 Item Id: 600-2

**Product Description** 

Our Jeweler's Screwdrivers are compact and durable, making them an ideal choice for jewelry repair, watch making and subminiature parts assembly. The nickel-plated, knurled bodies conform to government specifications for size and weight. This item is a .070 blade width Slotted screwdriver.