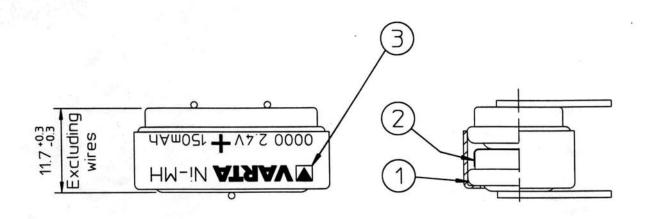

|                                                                                          |              |      | SCALE:- 2:1        |    | TOLERANCE:- |          | 2/V150H               |
|------------------------------------------------------------------------------------------|--------------|------|--------------------|----|-------------|----------|-----------------------|
|                                                                                          |              |      | MATERIAL:- SEE BOM |    |             | M        | BATTERY               |
|                                                                                          |              |      | DRAWN              | PI | PG          | 31/03/98 | VKB No. 55615602940   |
| 01                                                                                       | DORN 2349PPG |      | CHECKED            | ml | 1           | 6.4-98   | edm                   |
| ISSUE                                                                                    | MODIFICATION | DATE | APPROVED           | MI | n           | 6.4.58   | <b>DRG.No.</b> 063705 |
| DIST 0, 1, 11, 12, 121, 2, 21, 211, 212, 213, 214, 215, 216, 217, 218, 22, 221, 222, 23. |              |      |                    |    |             |          |                       |