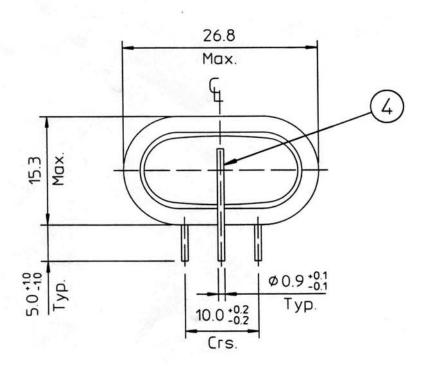

|                                                                                          |              |      | SCALE:- 2:1        |    | TOLERANCE:- |          | 2/V150H               |
|------------------------------------------------------------------------------------------|--------------|------|--------------------|----|-------------|----------|-----------------------|
|                                                                                          |              |      | MATERIAL:- SEE BOM |    |             | M        | BATTERY               |
|                                                                                          |              |      | DRAWN              | PI | PG          | 31/03/98 | VKB No. 55615602940   |
| 01                                                                                       | DORN 2349PPG |      | CHECKED            | ml | 1           | 6.4-98   | edm                   |
| ISSUE                                                                                    | MODIFICATION | DATE | APPROVED           | MI | n           | 6.4.58   | <b>DRG.No.</b> 063705 |
| DIST 0, 1, 11, 12, 121, 2, 21, 211, 212, 213, 214, 215, 216, 217, 218, 22, 221, 222, 23. |              |      |                    |    |             |          |                       |