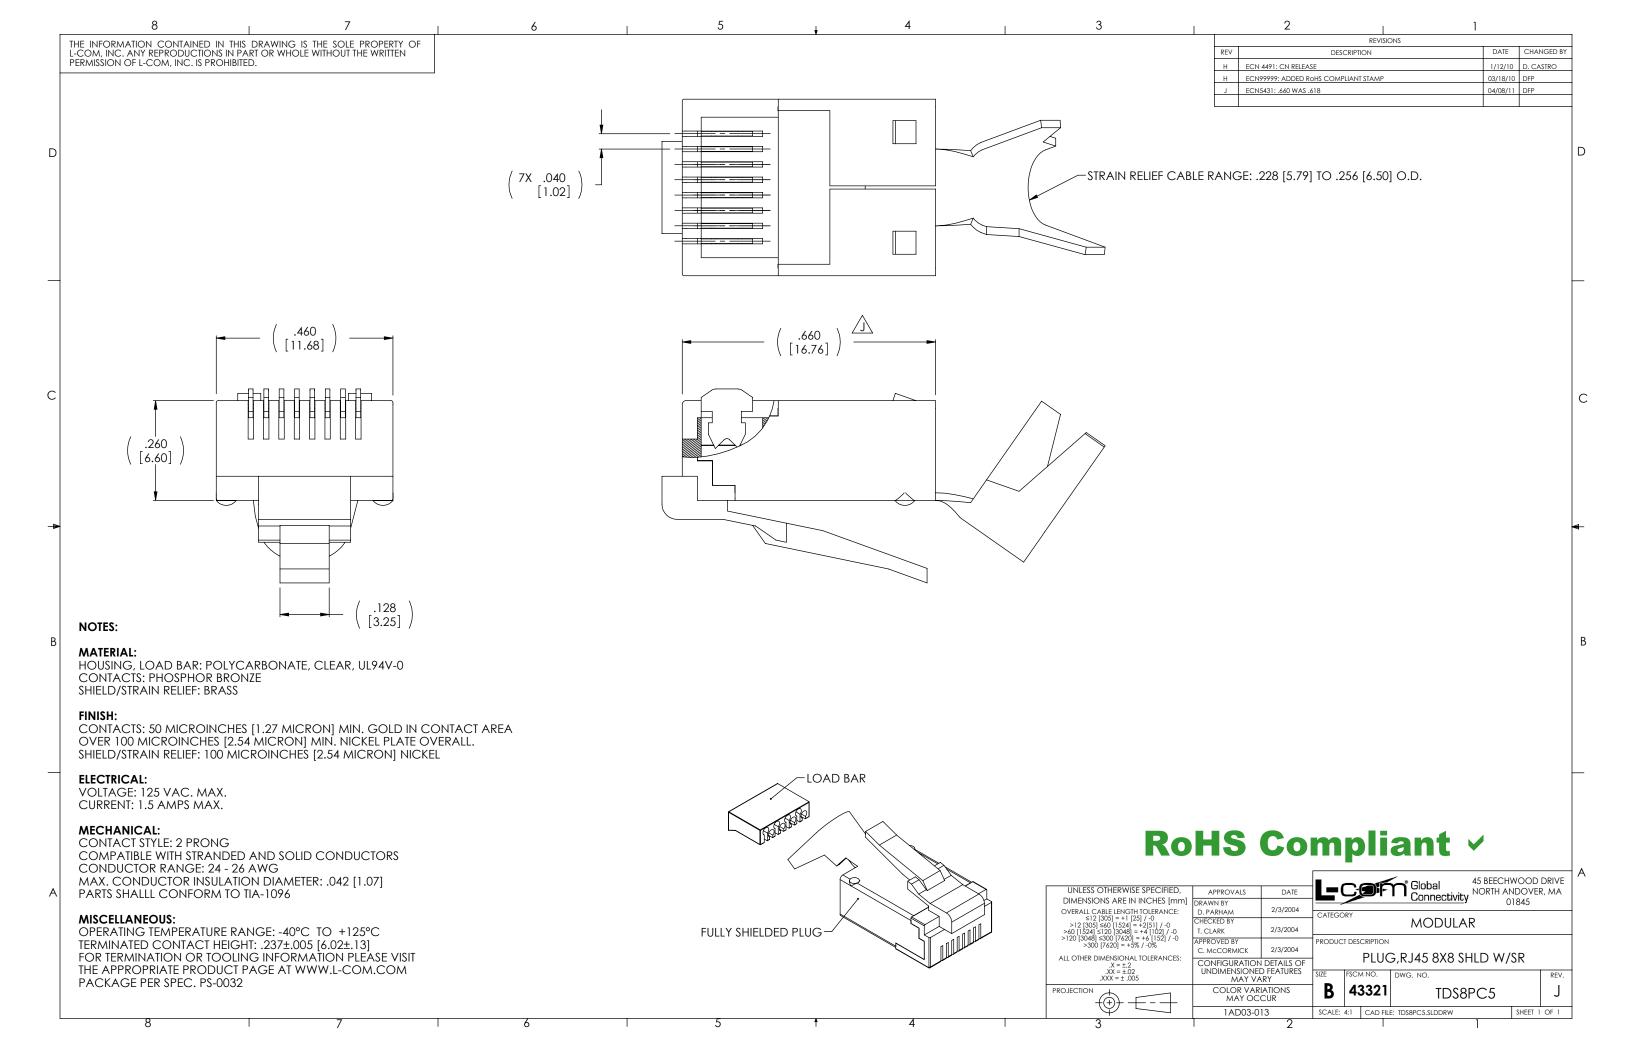

## **X-ON Electronics**

Largest Supplier of Electrical and Electronic Components

Click to view similar products for Modular Connectors / Ethernet Connectors category:

Click to view products by L-Com manufacturer:

Other Similar products are found below:

RJE231881317T MP1010RX-1000 MP44RX-1000 GAX-3-66 GAX-8-62 93606-0253 GD-A-44 GDCX-PA-66-50 GDCX-PN-64 GDCX-PN-66 GDCX-PN-66-50 GDLX-A-66 GDLX-A-88 GDLX-N-66 GDLX-S-88K GDTX-S-88-50 GDX-PA-1010 GLX-N-1010M-BLK GLX-N-44M GLX-S-88M-BLK GMX-N-1010 GMX-S-1010 GMX-S-66 GMX-SMT2-N-1010 GMX-SMT2-N-64-50 GMX-SMT2-S6-88 GMX-SMT4-N-88 GPX-2-64 GRT1-BT1-5 GSGX-N-2-88 GSX-NS2-88-3.05 GSX-NS2-88-3.05-50 GSX-NS-88-3.05-30 GSX-NS-88-3.05-50 GSX-NS-88-3.68 1-1775629-2 GWLX-S-88-GR GWLX-S9-88-YG 1300500326 1300500227 1300530003 1300570002 1324640-4 RJ1