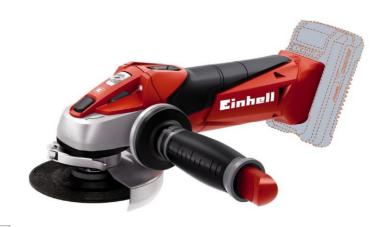

The TE-AG 18 Li – Solo angle grinder is a very handy, compact tool and the lightest angle grinder of its class. It is a member of the Power X-Change family and is powered by lithium ion rechargeable batteries with a battery management system for a long life. The tool is supplied without battery and charger but it can be powered by Power X-Change rechargeable batteries.

## **Features**

- · Member of the Power X-Change family
- · Lightest angle grinder of its class
- Soft start function and restart safeguard to make it safer to use
- · Overload cut-out for a long service life
- · Modified air guidance for better cooling and longer service life
- · Very smooth operation thanks to separation of motor and gearing
- · Disk guard with quick adjust facility
- · Robust aluminium gear housing
- · Slim line design with ergonomic soft grip surfaces
- · Additional handle can be fitted flexibly in 3 positions
- Supplied without battery and charger (available separately)