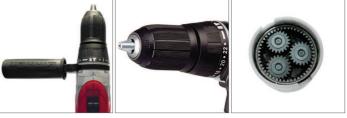

## Features

- Power X-Change system battery can also be used for products
- · Li-Ion battery: no self-discharging/small/light/easy to handle
- 3 functions: screwdriving, drilling, hammer drilling in masonry
- · 2-speed gearing for powerful screwdriving and fast drilling
- Powerful motor and metal gearing for high torque
- Single-sleeve 13 mm quick-change drill chuck with Quick-Stop
- · Automatic spindle lock for easy tool change
- · Safe stop thanks to additional handle
- · Finely adjustable speed electronics for sensitive jobs
- Torque slip coupling prevents overtightening of screws
- 30 min high-speed charger (Power X-Change system charger)
- · Charge state can be viewed on the battery capacity indicator
- Direction indicator on the tool
- Delivered in a practical case