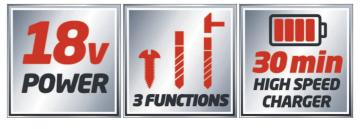

## Features

- Power X-Change system battery can also be used for products
- · Li-Ion battery: no self-discharging/small/light/easy to handle
- 3 functions: screwdriving, drilling, hammer drilling in masonry
- · 2-speed gearing for powerful screwdriving and fast drilling
- Powerful motor and metal gearing for high torque
- Single-sleeve 13 mm quick-change drill chuck with Quick-Stop
- · Automatic spindle lock for easy tool change
- · Safe stop thanks to additional handle
- · Finely adjustable speed electronics for sensitive jobs
- Torque slip coupling prevents overtightening of screws
- 30 min high-speed charger (Power X-Change system charger)
- · Charge state can be viewed on the battery capacity indicator
- Direction indicator on the tool
- Delivered in a practical case

## **Technical Data**

- Accumulator
- · Charging time
- Number of gears
- Idle speed (gear 1)
- · Idle speed (gear 2)
- Max. torque hard
- Number of torque steps
- Drill chuck
- · Drilling capacity in concrete
- 18 V | 1500 mAh | Lilo 1/2h 2 0-320 min^-1 0-1350 min^-1 48 Nm 25 settings 13 mm | single sleeve 15 mm