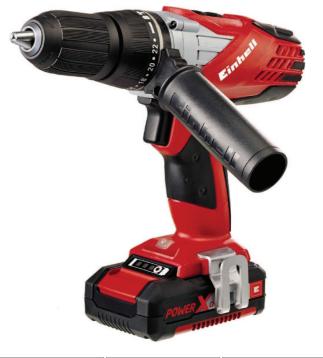

The TE-CD 18-2 Li-i cordless hammer drill/screwdriver is a powerful, robust and versatile tool for the demands of experts on screwdriving, drilling and hammer drilling jobs everywhere in the home, workshop and garage. The robust, long-lasting 2-speed metal gear unit for high torque is supplied by a high-performance Power X-Change system battery pack and has ample power reserves for even heavy-duty drilling jobs.

## Features

- Power X-Change system battery can also be used for products
- · Li-Ion battery: no self-discharging/small/light/easy to handle
- 3 functions: screwdriving, drilling, hammer drilling in masonry
- · 2-speed gearing for powerful screwdriving and fast drilling
- Powerful motor and metal gearing for high torque
- Single-sleeve 13 mm quick-change drill chuck with Quick-Stop
- · Automatic spindle lock for easy tool change
- · Safe stop thanks to additional handle
- · Finely adjustable speed electronics for sensitive jobs
- Torque slip coupling prevents overtightening of screws
- 30 min high-speed charger (Power X-Change system charger)
- · Charge state can be viewed on the battery capacity indicator
- Direction indicator on the tool
- Delivered in a practical case