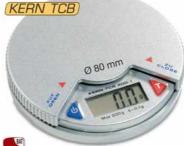

## Ready for use

Button batteries (2x LR 44) are included. AUTO-OFF function after 3 min without a change of load to preserve the batteries, can be switched off

| KERN TO | CE)                                      |        |           | Years<br>warranty    |
|---------|------------------------------------------|--------|-----------|----------------------|
|         | 3                                        | Ø 80 m |           | Best buy<br>≥ 3 pcs. |
|         | C. C |        | 1111      |                      |
|         | 8/8                                      | -      | 301 1.010 |                      |

Non-revolving

weighing plate

Small and handy

| Modell    | Weighing | Read- |  |  |  |  |
|-----------|----------|-------|--|--|--|--|
|           | range    | out   |  |  |  |  |
|           | Max      | d     |  |  |  |  |
| KERN      | g        | g     |  |  |  |  |
| TCB 200-1 | 200      | 0,1   |  |  |  |  |
| TCE 200-1 | 200      | 0,1   |  |  |  |  |

12 Overall dimensions Ø 80 mm, 14 mm high. Net weight approx. 50 g. KERN TCB: Logo printing on request.