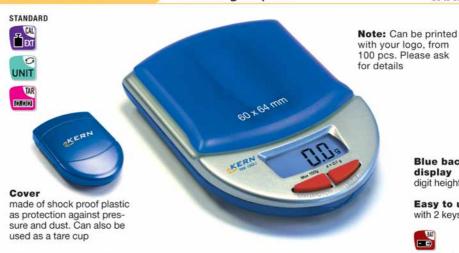

### Standard

CAL Adjusting program (CAL): For quick setting of the balance's accuracy. External adjusting weight required.

Weighing units: can be switched to e.g. non-metric units at the to e.g. Hon-motile and touch of a key. See balance model.

TAR Tare: put back displayed value to "0" during weighing process, e.g. to add or remove weighing material from a container.

## Blue backlit LCD display digit height 9 mm

Easy to use with 2 keys only

## Ready for use

Batteries size AAA (2x 1.5 V) included. With AUTO-OFF function to preserve the batteries