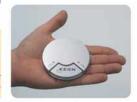

## Pocket balance

# Pocket balance

### Designer pocket balance at a bargain price

Order Hotline: Go to back page of catalogue

# Pocket balance

Weighing Read-

Model

STANDARD

This is where the fun starts with pocket format weighing

Order Hotline Go to back page of catalogue

Transport box and weighing pan included (both models)

Revolving weighing plate as overload protection

12 Overall dimensions Ø 80 mm, 14 mm high. Net weight approx. 50 g. KERN TCB: Logo printing on request.