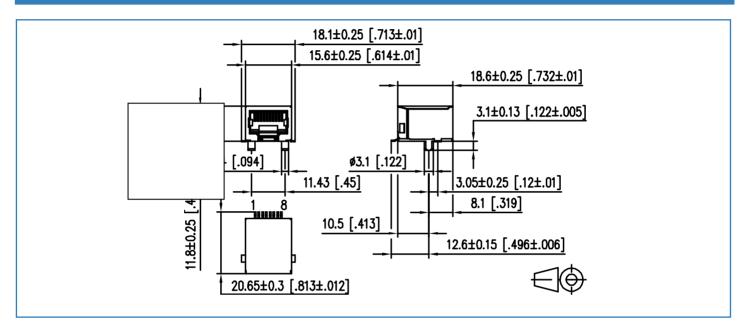

#### **Dimensions**

#### **Data Sheet** AJS58B, 10P/8C

Page 2/2 Part No. AJS55BA811

2013-11-20

Dimensions