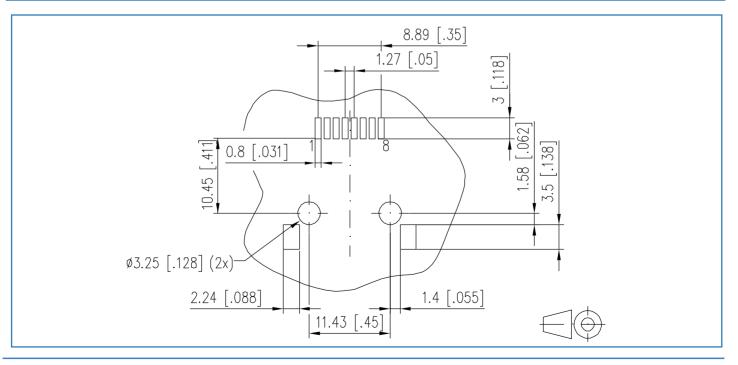

#### **Dimensions**

#### **PCB** layout

see enlarged drawings at the end of document

#### **Data Sheet** AJS58B, 10P/8C

Page 2/2 Part No. AJS55BA811

2013-11-20

Dimensions