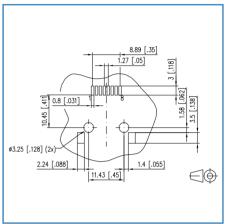

# **U** Contact

### **Data Sheet** AJS58B, 10P/8C

#### Illustrations



#### **Dimensions**



#### **PCB** layout



see enlarged drawings at the end of document

#### **Product Information**

- PC board jack RJ45, shielded
- single port, side entry, with 8 contacts
- solderable (SMT), color metal
- L x W x H: 18.60 x 15.60 x 11.80 mm
- bottom latch

### **Technical Data**

Soldering method SMT Rated voltage max. 150 V **Rated Current** 1 A Contact resistance 50 mOhms Insulation resistance **Dieelectrical Withstanding Voltage** between contacts 1000 Vrms between contacts and shield 1500 Vrms Contact material CuSn Contact surface gold flash Shield material Shield surface Ni Mating force max. 22.55 N Durability plug cycles <= 750 Insulation material Insulation color black **Operating Temperature** Type of protection IP20

500 MOhms copper alloy PBT, UL94V-0 -40 °C to 85 °C



Page 1/2

#### Part No. AJS5