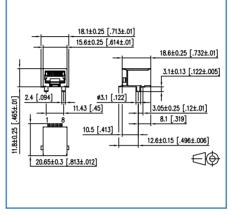

#### **Dimensions**

#### **Data Sheet** AJS58B, 10P/8C

Page 2/2 Part No. AJS55BA811

2013-11-20

Dimensions