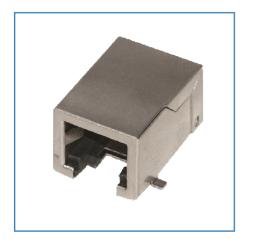

#### **Product Information**

- PC board jack RJ45, shielded
- single port, side entry, with 8 contacts
- solderable (SMT), color metal
- L x W x H: 18.60 x 15.60 x 11.80 mm
- bottom latch