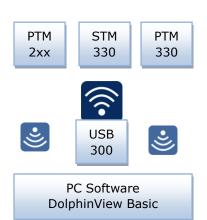

### EnOcean Starter Kit has been designed to demonstrate EnOcean's energy harvesting and ultra low power radio technology.

ESK 300 comes with electro-mechanical push button generators for switches and a solar powered temperatures sensor. Radio telegrams sent by the self-powered sensors are received via USB gateway and visualized via PC software.

#### **Content:**

- User Manual
- USB 300: USB transceiver/gateway
- PTM 2xx: Self-powered push button
- STM 33x: Self-powered temp. sensor
- ECO 200: Push button energy generator
- PTM 330: Push button radio module
- Housing examples<sup>1)</sup>
- DolphinView Basic<sup>2)</sup>

#### **Features:**

- PC software DolphinView Basic visualizes and interprets EnOcean radio telegrams.
   It receives messages via USB 300, shows telegram content and interprets EnOcean Equipment Profiles (EEP).
- The push-button radio transmitter module PTM 2xx enables implementation of wireless remote controls without batteries. Key applications are wall-mounted flat rocker switches as well as handheld remote controls.
- ECO 200 is an energy converter for linear motion. In combination with PTM 330 radio module it enables miniaturized switches for multiple application areas.
- The solar powered sensor STM 33x enables wireless temperature sensors and room operating panels. It can be extended with a plug & play humidity sensor.
- USB 300 provides a bidirectional EnOcean radio gateway via USB to the PC. Radio messages will be sent and received via PC software DolphinView Basic.<sup>3)</sup>
- 1) Included plastic parts depend on local distribution.
- Requires Microsoft Windows XP or Windows 7.
  For advanced analysis and protocol debugging
  EnOcean Developer Kit EDK 350 is recommended.