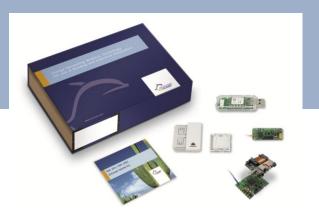

# EnOcean Starter Kit ESK 300 / ESK 300U

### EnOcean Starter Kit has been designed to demonstrate EnOcean's energy harvesting and ultra low power radio technology.

ESK 300 comes with electro-mechanical push button generators for switches and a solar powered temperatures sensor. Radio telegrams sent by the self-powered sensors are received via USB gateway and visualized via PC software.

#### **Content:**

- User Manual
- USB 300: USB transceiver/gateway
- PTM 2xx: Self-powered push button
- STM 33x: Self-powered temp. sensor
- ECO 200: Push button energy generator
- PTM 330: Push button radio module
- Housing examples<sup>1)</sup>
- DolphinView Basic<sup>2)</sup>