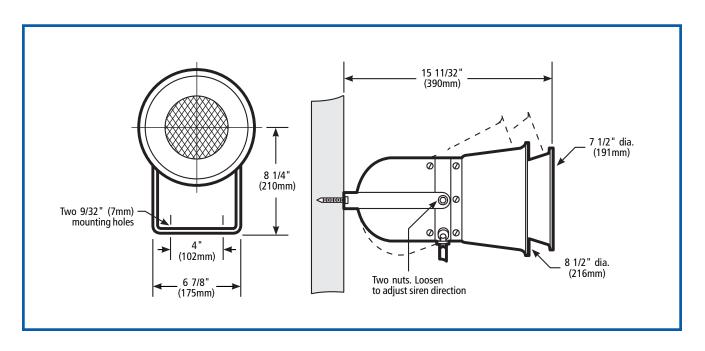

### **Installation**

Mounts to any solid surface using two bolts. May be swiveled through 180°, vertically or horizontally, depending on orientation of bracket.