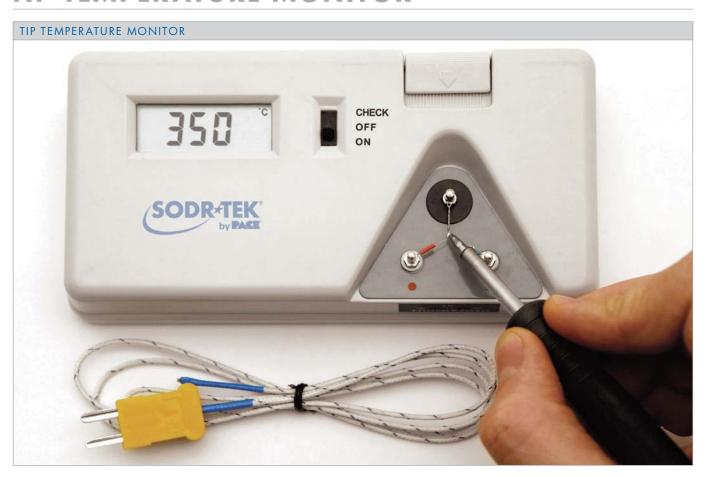

## TIP TEMPERATURE MONITOR

The Tip Temperature Monitor is a fast and accurate way to measure the surface temperatures of a soldering tip where the tip actually contacts the work. Regular monitoring of tip temperature ensures that soldering equipment is operating within specification and also provides reassurance that your process is intact.

The Tip Temperature Monitor from PACE features an on/off switch, a temperature sensor for measuring the surface temperature of soldering tips, and an external K-type temperature probe that can be used to monitor the temperature of solder pots and for other applications. The Tip Temperature Monitor is quickly and easily calibrated using an internal precision resistor. We are sure you will agree that the Tip Temperature Monitor from PACE is an indispensable part of your soldering process!

Included with the unit are ten replacement temperature sensors (P/N 1285-0046-P1), one K-type probe, and one 9 volt battery.

| TIP TEMPERATURE MONITOR     | SPECIFICATIONS                            |
|-----------------------------|-------------------------------------------|
| Part Number                 | 8001-0087-P1                              |
| Power Requirements          | 9 V Battery (Included)                    |
| Temperature Scale           | Celsius or Fahrenheit                     |
| Display Resolution          | 1°C or 1°F                                |
| Temperature Range           | 1 -600°C or 1 -1200°F                     |
| External Temperature Probe  | Standard beaded K-Type                    |
|                             | Thermocouple                              |
| Tip Temperature Probe Input |                                           |
| Tip temperature rrobe input | Replaceable Sensor                        |
| Replacement Sensors         | Replaceable Sensor  10 included, order as |
|                             | · ·                                       |
|                             | 10 included, order as                     |
| Replacement Sensors         | 10 included, order as P/N 1285-0046-P1    |