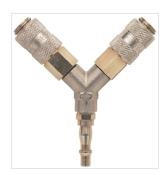

## PCL TWIN COUPLING AC6103

Order code 282272  $\textbf{Manufacture} \underline{\mathsf{FLOWTECH}}$ AC6103

Part PCL TWIN COUPLING AC6103 number

Description

## **Product attributes**

| Description, Product | Twin coupling - standard |
|----------------------|--------------------------|
| RoHS Compliant       | NA                       |
| Thread type          | Y connector              |